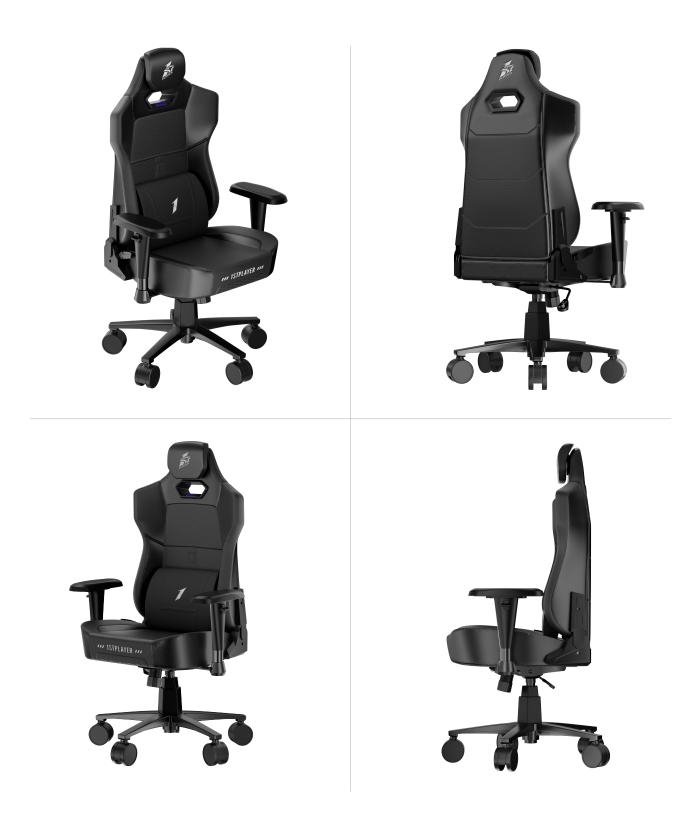

## **SPECIFICATIONS**

| MODEL                  | K3                                                                                                                                                                                                                                                                                                           |
|------------------------|--------------------------------------------------------------------------------------------------------------------------------------------------------------------------------------------------------------------------------------------------------------------------------------------------------------|
| DIMENSIONS (L x W x H) | Package: 88 x 60 x 32.5 cm                                                                                                                                                                                                                                                                                   |
| MAX. CAPACITY          | 140 kg                                                                                                                                                                                                                                                                                                       |
| COLOR                  | Black                                                                                                                                                                                                                                                                                                        |
| SURFACE MATERIALS      | PU, Fabric                                                                                                                                                                                                                                                                                                   |
| FOAM                   | Molded Foam, Cut Foam                                                                                                                                                                                                                                                                                        |
| FRAME                  | Reinforced Steel Frame                                                                                                                                                                                                                                                                                       |
| CHAIR BASE             | Metal Base                                                                                                                                                                                                                                                                                                   |
| MECHANISM              | Butterfly Mechanism                                                                                                                                                                                                                                                                                          |
| GASLIFT                | SGS Certified Class-4 Gaslift                                                                                                                                                                                                                                                                                |
| ARMREST                | 3D Armrest                                                                                                                                                                                                                                                                                                   |
| CASTER                 | 65 mm PU Caster                                                                                                                                                                                                                                                                                              |
| ANGLE ADJUSTMENT       | 90°- 150°                                                                                                                                                                                                                                                                                                    |
| СВМ                    | 0.172 m <sup>3</sup>                                                                                                                                                                                                                                                                                         |
| WEIGHT                 | N.W.: 22 kg                                                                                                                                                                                                                                                                                                  |
|                        | G.W.: 24 kg                                                                                                                                                                                                                                                                                                  |
| FEATURES               | <ol> <li>High density molded foam for long time gaming, stay in shape;</li> <li>Combination of PU and frabic for breathability and comfortability;</li> <li>Headrest with 3.1-inch (8cm) height adjustment range;</li> <li>Wider and longer overall design to accommodate various<br/>body types.</li> </ol> |

## **PICTURES**