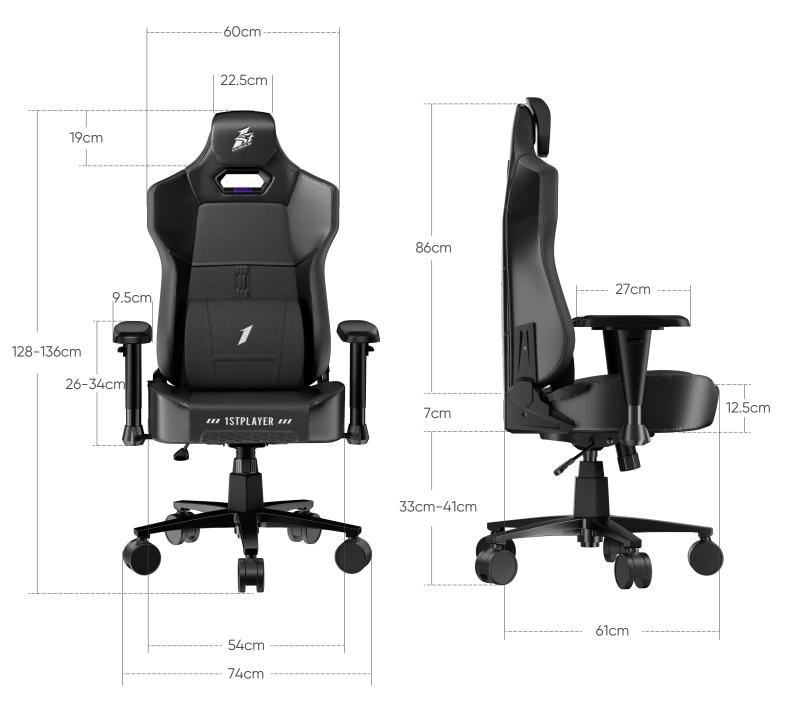

## **SPECIFICATIONS**

| MODEL                  | K3                                                                                                                                                                                                                                                                                                           |
|------------------------|--------------------------------------------------------------------------------------------------------------------------------------------------------------------------------------------------------------------------------------------------------------------------------------------------------------|
| DIMENSIONS (L x W x H) | Package: 88 x 60 x 32.5 cm                                                                                                                                                                                                                                                                                   |
| MAX. CAPACITY          | 140 kg                                                                                                                                                                                                                                                                                                       |
| COLOR                  | Black                                                                                                                                                                                                                                                                                                        |
| SURFACE MATERIALS      | PU, Fabric                                                                                                                                                                                                                                                                                                   |
| FOAM                   | Molded Foam, Cut Foam                                                                                                                                                                                                                                                                                        |
| FRAME                  | Reinforced Steel Frame                                                                                                                                                                                                                                                                                       |
| CHAIR BASE             | Metal Base                                                                                                                                                                                                                                                                                                   |
| MECHANISM              | Butterfly Mechanism                                                                                                                                                                                                                                                                                          |
| GASLIFT                | SGS Certified Class-4 Gaslift                                                                                                                                                                                                                                                                                |
| ARMREST                | 3D Armrest                                                                                                                                                                                                                                                                                                   |
| CASTER                 | 65 mm PU Caster                                                                                                                                                                                                                                                                                              |
| ANGLE ADJUSTMENT       | 90°- 150°                                                                                                                                                                                                                                                                                                    |
| СВМ                    | 0.172 m <sup>3</sup>                                                                                                                                                                                                                                                                                         |
| WEIGHT                 | N.W.: 22 kg                                                                                                                                                                                                                                                                                                  |
|                        | G.W.: 24 kg                                                                                                                                                                                                                                                                                                  |
| FEATURES               | <ol> <li>High density molded foam for long time gaming, stay in shape;</li> <li>Combination of PU and frabic for breathability and comfortability;</li> <li>Headrest with 3.1-inch (8cm) height adjustment range;</li> <li>Wider and longer overall design to accommodate various<br/>body types.</li> </ol> |