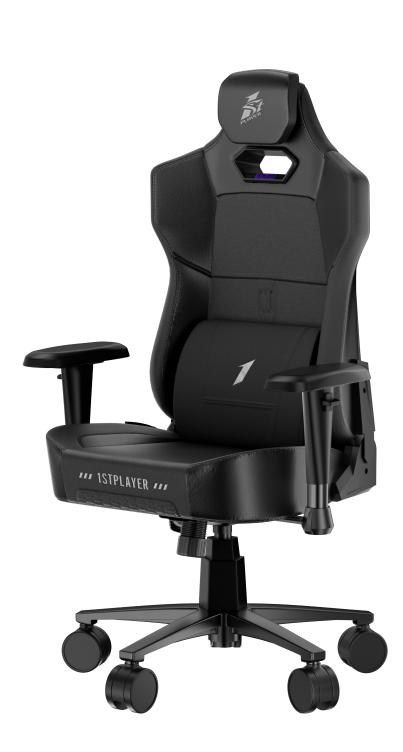

Version 1.0 Edited bt Cx 2025.01.15 Designed by 1STPLAYER

## **SPECIFICATIONS**

| MODEL                  | K3                                                                                                                                                                                                                                                                                                           |
|------------------------|--------------------------------------------------------------------------------------------------------------------------------------------------------------------------------------------------------------------------------------------------------------------------------------------------------------|
| DIMENSIONS (L x W x H) | Package: 88 x 60 x 32.5 cm