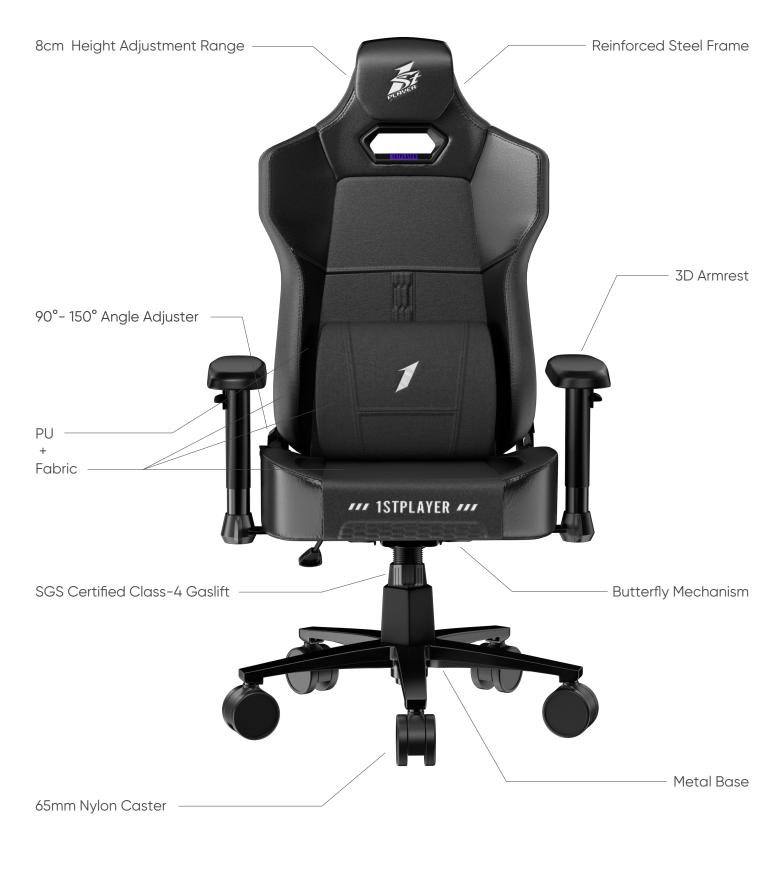

## **SPECIFICATIONS**

| MODEL                  | K3                                                                                                                                                                                                                                                                                                           |
|------------------------|--------------------------------------------------------------------------------------------------------------------------------------------------------------------------------------------------------------------------------------------------------------------------------------------------------------|
| DIMENSIONS (L x W x H) | Package: 88 x 60 x 32.5 cm                                                                                                                                                                                                                                                                                   |
| MAX. CAPACITY          | 140 kg                                                                                                                                                                                                                                                                                                       |
| COLOR                  | Black                                                                                                                                                                                                                                                                                                        |
| SURFACE MATERIALS      | PU, Fabric                                                                                                                                                                                                                                                                                                   |
| FOAM                   | Molded Foam, Cut Foam                                                                                                                                                                                                                                                                                        |
| FRAME                  | Reinforced Steel Frame                                                                                                                                                                                                                                                                                       |
| CHAIR BASE             | Metal Base                                                                                                                                                                                                                                                                                                   |
| MECHANISM              | Butterfly Mechanism                                                                                                                                                                                                                                                                                          |
| GASLIFT                | SGS Certified Class-4 Gaslift                                                                                                                                                                                                                                                                                |
| ARMREST                | 3D Armrest                                                                                                                                                                                                                                                                                                   |
| CASTER                 | 65 mm PU Caster                                                                                                                                                                                                                                                                                              |
| ANGLE ADJUSTMENT       | 90°- 150°                                                                                                                                                                                                                                                                                                    |
| СВМ                    | 0.172 m <sup>3</sup>                                                                                                                                                                                                                                                                                         |
| WEIGHT                 | N.W.: 22 kg                                                                                                                                                                                                                                                                                                  |
|                        | G.W.: 24 kg                                                                                                                                                                                                                                                                                                  |
| FEATURES               | <ol> <li>High density molded foam for long time gaming, stay in shape;</li> <li>Combination of PU and frabic for breathability and comfortability;</li> <li>Headrest with 3.1-inch (8cm) height adjustment range;</li> <li>Wider and longer overall design to accommodate various<br/>body types.</li> </ol> |