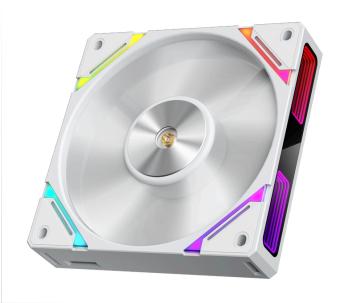

## XF7

PWM + ARGB fan

## Features:

- Made for both PC case cooling and radiator compatibility, providing flexible installation options
- Eye-catching infinite mirror design adds depth and elegance, creating a mesmerizing visual effect
- Support aRGB sync
- Interlocking mechanism allows fans to connect seamlessly, enabling a clean, streamlined setup with only one cable needed for power and ARGB sync
- Fluid Dynamic Bearing (FDB) fan for longer lifespan,
  smoother rotation, and quieter operation

## **PICTURES**