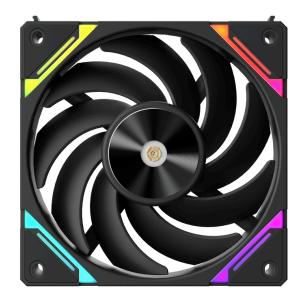

## XF7

PWM + ARGB fan

## Features:

- Made for both PC case cooling and radiator compatibility, providing flexible installation options
- Eye-catching infinite mirror design adds depth and elegance, creating a mesmerizing visual effect
- Support aRGB sync
- Interlocking mechanism allows fans to connect seamlessly, enabling a clean, streamlined setup with only one cable needed for power and ARGB sync
- Fluid Dynamic Bearing (FDB) fan for longer lifespan,
  smoother rotation, and quieter operation

## **PICTURES**