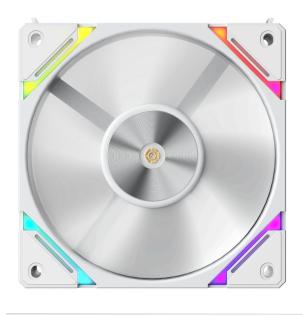

## XF7

PWM + ARGB fan

## Features:

- Made for both PC case cooling and radiator compatibility, providing flexible installation options
- Eye-catching infinite mirror design adds depth and elegance, creating a mesmerizing visual effect
- Support aRGB sync
- Interlocking mechanism allows fans to connect seamlessly, enabling a clean, streamlined setup with only one cable needed for power and ARGB sync
- Fluid Dynamic Bearing (FDB) fan for longer lifespan,
  smoother rotation, and quieter operation

## **PICTURES**