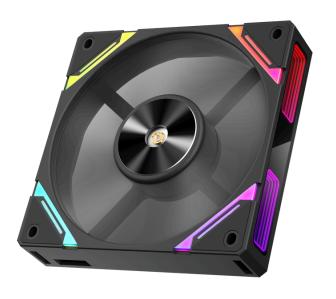

## XF7

PWM + ARGB fan

## Features:

- Made for both PC case cooling and radiator compatibility, providing flexible installation options
- Eye-catching infinite mirror design adds depth and elegance, creating a mesmerizing visual effect
- Support aRGB sync
- Interlocking mechanism allows fans to connect seamlessly, enabling a clean, streamlined setup with only one cable needed for power and ARGB sync
- Fluid Dynamic Bearing (FDB) fan for longer lifespan,
  smoother rotation, and quieter operation

## **PICTURES**