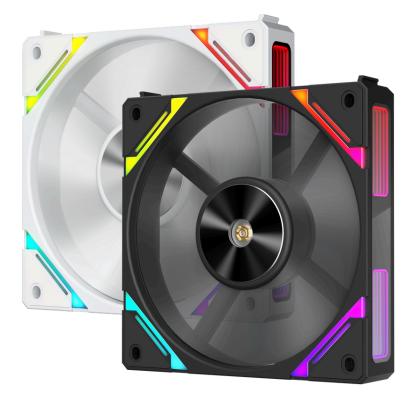

## XF7

PWM + ARGB fan

## Features:

- Made for both PC case cooling and radiator compatibility, providing flexible installation options
- Eye-catching infinite mirror design adds depth and elegance, creating a mesmerizing visual effect
- Support aRGB sync
- Interlocking mechanism allows fans to connect seamlessly, enabling a clean, streamlined setup with only one cable needed for power and ARGB sync
- Fluid Dynamic Bearing (FDB) fan for longer lifespan,
  smoother rotation, and quieter operation

## **PICTURES**