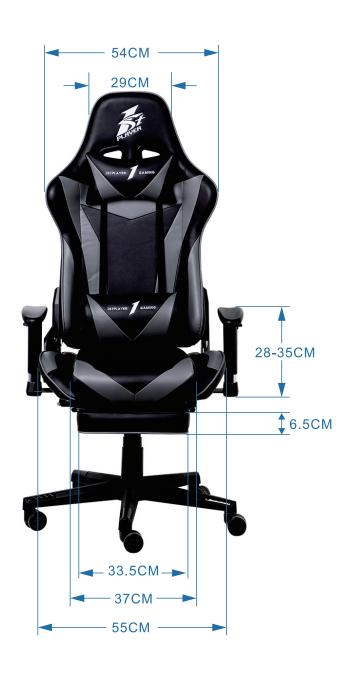

|
| Colour            | Black&Gray / Black&White / Black&Red |
| Materia           | PVC                                  |
| Foam              | High Density Foam+Cut Foam           |
| Frame             | Reinforced Steel Frame               |
| Chair Base        | Nylon Base                           |
| Mechanism         | Butterfly Mechanism                  |
| Gaslift           | Class-4 Gaslift                      |
| Armrest           | 2D Armrest                           |
| Caster            | 60 mm PU Caster                      |
| Angle Adjuster    | 90° - 170°                           |
| СВМ               | 0.19 M <sup>3</sup>                  |
| Weight            | N.W. :22.0Kg<br>G.W.: 24.6Kg         |





### **SPECIFICATIONS**







## SIZE







# **PICTURES**