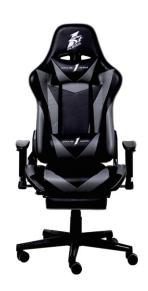

|
| Colour            | Black&Gray / Black&White / Black&Red |
| Materia           | PVC                                  |
| Foam              | High Density Foam+Cut Foam           |
| Frame             | Reinforced Steel Frame               |
| Chair Base        | Nylon Base                           |
| Mechanism         | Butterfly Mechanism                  |
| Gaslift           | Class-4 Gaslift                      |
| Armrest           | 2D Armrest                           |
| Caster            | 60 mm PU Caster                      |
| Angle Adjuster    | 90° - 170°                           |
| СВМ               | 0.19 M <sup>3</sup>                  |
| Weight            | N.W. :22.0Kg<br>G.W.: 24.6Kg         |





### **SPECIFICATIONS**







## SIZE







# **PICTURES**