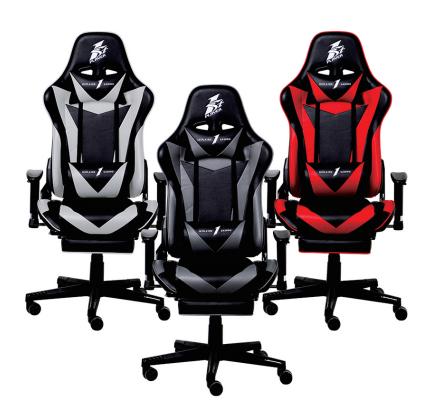

#### FEATURES:

- 1. Smaller package size for selling online
- 2. With foot rest
- 3. MOQ of 100 pcs per market



Version 3.0

Edited By Cx 2024.09.05



### **SPECIFICATIONS**

| Model             | FK3                                  |
|-------------------|--------------------------------------|
| Dimensions(L*W*H) | Package: 85*65.5*33cm                |
| Max Capacity      | 160Kg                                |
| Colour            | Black&Gray / Black&White / Black&Red |
| Materia           | PVC                                  |
| Foam              | High Density Foam+Cut Foam           |
| Frame             | Reinforced Steel Frame               |
| Chair Base        | Nylon Base                           |
| Mechanism         | Butterfly Mechanism                  |
| Gaslift