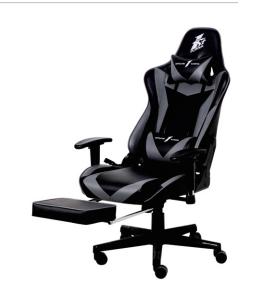

#### FEATURES:

- 1. Smaller package size for selling online
- 2. With foot rest
- 3. MOQ of 100 pcs per market

Version 3.0

Edited By Cx 2024.09.05

### **SPECIFICATIONS**

| Model             | FK3                                  |
|-------------------|--------------------------------------|
| Dimensions(L*W*H) | Package: 85*65.5*33cm                |
| Max Capacity      | 160Kg                                |
| Colour            | Black&Gray / Black&White / Black&Red |
| Materia           | PVC                                  |
| Foam              | High Density Foam+Cut Foam           |
| Frame             | Reinforced Steel Frame               |
| Chair Base        | Nylon Base                           |
| Mechanism         | Butterfly Mechanism                  |
| Gaslift           | Class-4 Gaslift                      |
| Armrest           | 2D Armrest                           |
| Caster            | 60 mm PU Caster                      |
| Angle Adjuster    | 90° - 170°                           |
| СВМ               | 0.19 M <sup>3</sup>                  |
| Weight            | N.W. :22.0Kg<br>G.W.: 24.6Kg         |

# **PICTURES**