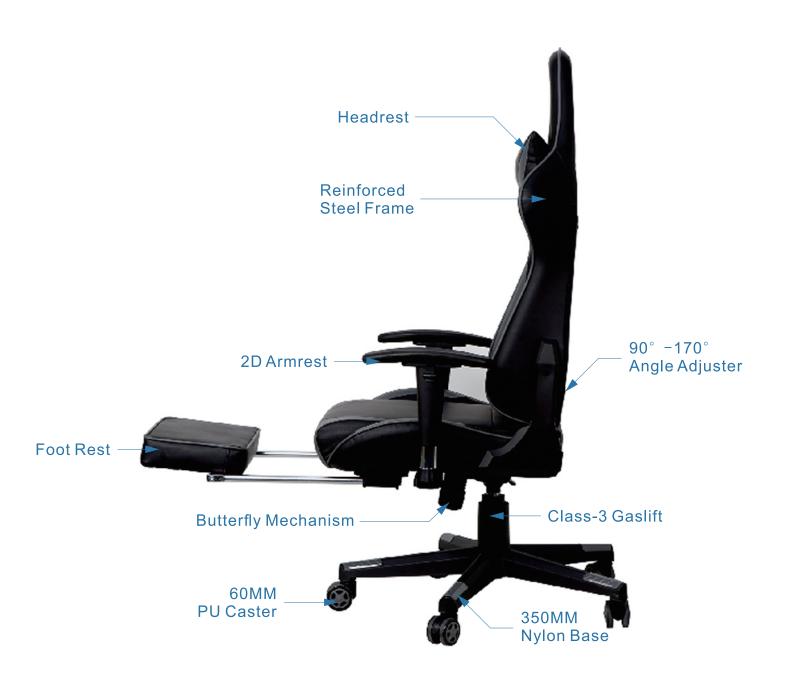

### **SPECIFICATIONS**

| Model             | FK3                                  |
|-------------------|--------------------------------------|
| Dimensions(L*W*H) | Package: 85*65.5*33cm                |
| Max Capacity      | 160Kg                                |
| Colour            | Black&Gray / Black&White / Black&Red |
| Materia           | PVC                                  |
| Foam              | High Density Foam+Cut Foam           |
| Frame             | Reinforced Steel Frame               |
| Chair Base        | Nylon Base                           |
| Mechanism         | Butterfly Mechanism                  |
| Gaslift           | Class-4 Gaslift                      |
| Armrest           | 2D Armrest                           |
| Caster            | 60 mm PU Caster                      |
| Angle Adjuster    | 90° - 170°                           |
| СВМ               | 0.19 M <sup>3</sup>                  |
| Weight            | N.W. :22.0Kg<br>G.W.: 24.6Kg         |