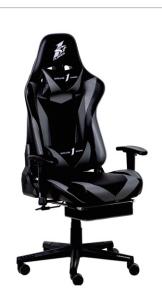

Colour            | Black&Gray / Black&White / Black&Red |
| Materia           | PVC                                  |
| Foam              | High Density Foam+Cut Foam           |
| Frame             | Reinforced Steel Frame               |
| Chair Base        | Nylon Base                           |
| Mechanism         | Butterfly Mechanism                  |
| Gaslift           | Class-4 Gaslift                      |
| Armrest           | 2D Armrest                           |
| Caster            | 60 mm PU Caster                      |
| Angle Adjuster    | 90° - 170°                           |
| СВМ               | 0.19 M <sup>3</sup>                  |
| Weight            | N.W. :22.0Kg<br>G.W.: 24.6Kg         |





### **SPECIFICATIONS**







## SIZE







# **PICTURES**