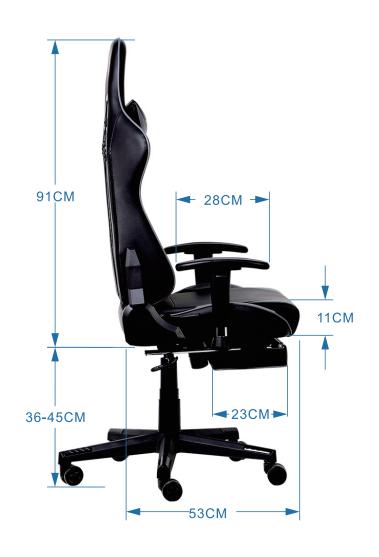

|
| Colour            | Black&Gray / Black&White / Black&Red |
| Materia           | PVC                                  |
| Foam              | High Density Foam+Cut Foam           |
| Frame             | Reinforced Steel Frame               |
| Chair Base        | Nylon Base                           |
| Mechanism         | Butterfly Mechanism                  |
| Gaslift           | Class-4 Gaslift                      |
| Armrest           | 2D Armrest                           |
| Caster            | 60 mm PU Caster                      |
| Angle Adjuster    | 90° - 170°                           |
| СВМ               | 0.19 M <sup>3</sup>                  |
| Weight            | N.W. :22.0Kg<br>G.W.: 24.6Kg         |





### **SPECIFICATIONS**







## SIZE







# **PICTURES**