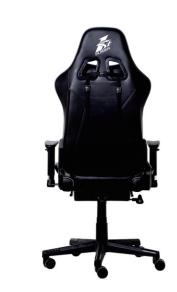

| Colour            | Black&Gray / Black&White / Black&Red |
| Materia           | PVC                                  |
| Foam              | High Density Foam+Cut Foam           |
| Frame             | Reinforced Steel Frame               |
| Chair Base        | Nylon Base                           |
| Mechanism         | Butterfly Mechanism                  |
| Gaslift           | Class-4 Gaslift                      |
| Armrest           | 2D Armrest                           |
| Caster            | 60 mm PU Caster                      |
| Angle Adjuster    | 90° - 170°                           |
| СВМ               | 0.19 M <sup>3</sup>                  |
| Weight            | N.W. :22.0Kg<br>G.W.: 24.6Kg         |





### **SPECIFICATIONS**







## SIZE







# **PICTURES**