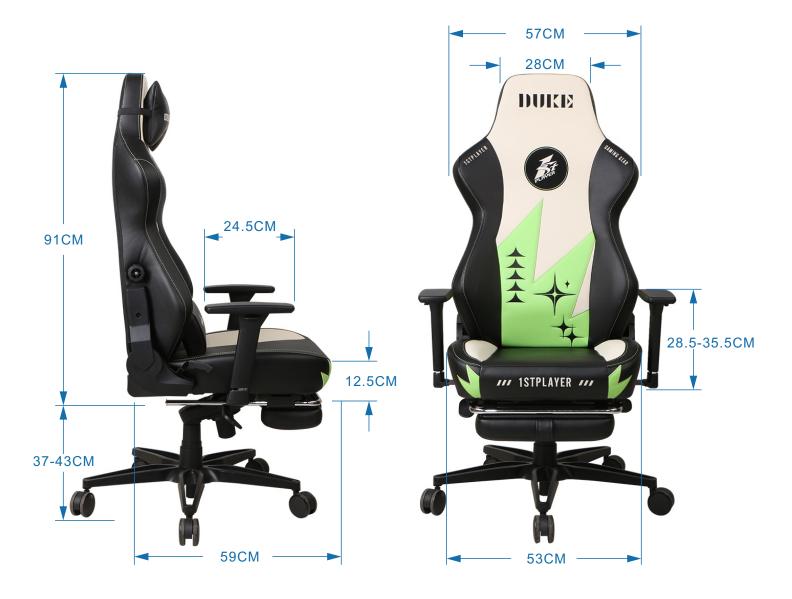

#### **SPECIFICATIONS**

| MODEL             | DUKE                                                                                                                                                                                                                       |
|-------------------|----------------------------------------------------------------------------------------------------------------------------------------------------------------------------------------------------------------------------|
| DIMENSIONS(L*W*H) | Package: 86*71*35cm                                                                                                                                                                                                        |
| MAX.              | 160kg                                                                                                                                                                                                                      |
| COLOR             | Black&white&yellow/Black&white&green                                                                                                                                                                                       |
| MATERIA           | PU                                                                                                                                                                                                                         |
| FOAM              | Molded Foam                                                                                                                                                                                                                |
| FRAME             | Reinforced Steel Frame                                                                                                                                                                                                     |
| CHAIR BASE        | 350mm Aluminum Base                                                                                                                                                                                                        |
| MECHANISM         | Frog Mechanism                                                                                                                                                                                                             |
| GASLIFT           | SGS Certified Class-4 Gaslift                                                                                                                                                                                              |
| ARMREST           | 3D Armrest                                                                                                                                                                                                                 |
| CASTER            | 75mm Nylon Caster                                                                                                                                                                                                          |
| ANGLE ADJUSTER    | 95°- 155°                                                                                                                                                                                                                  |
| СВМ               | 0.214 M³                                                                                                                                                                                                                   |
| WEIGHT            | N.W.: 26.7KG                                                                                                                                                                                                               |
|                   | G.W.: 32.2KG                                                                                                                                                                                                               |
| FEATURES          | <ol> <li>High density molded foam for long time gaming, stay in shape;</li> <li>Headrest, lumbar and footrest support for superior comfort;</li> <li>Built-in lumbar support to adjust to fit your waist curve.</li> </ol> |

## SPECIFICATIONS Black&white&green