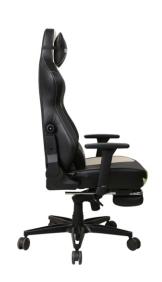

KG                                                                                                                                                                                                               |
|                   | G.W.: 32.2KG                                                                                                                                                                                                               |
| FEATURES          | <ol> <li>High density molded foam for long time gaming, stay in shape;</li> <li>Headrest, lumbar and footrest support for superior comfort;</li> <li>Built-in lumbar support to adjust to fit your waist curve.</li> </ol> |



### SPECIFICATIONS Black&white&yellow

















## SPECIFICATIONS Black&white&green