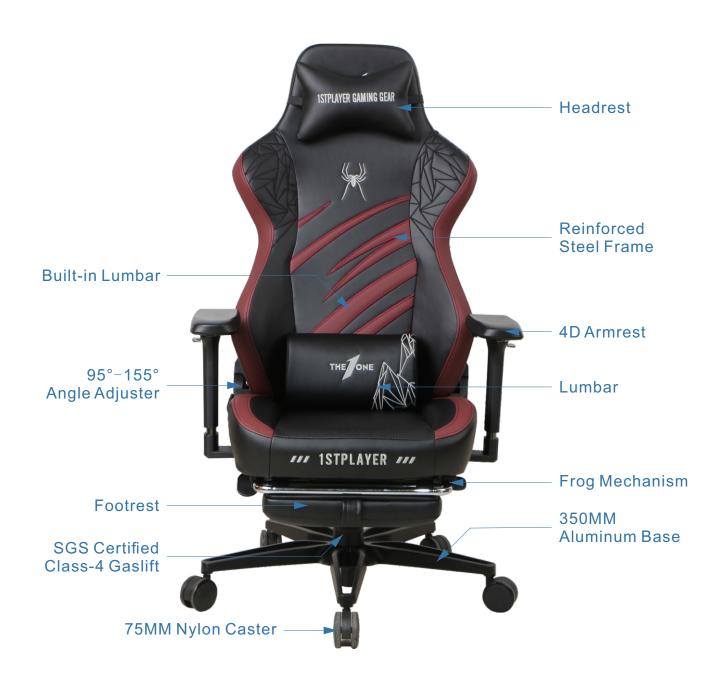

#### **SPECIFICATIONS**

| MODEL             | DUKE                                                                                                                                                                                                                       |
|-------------------|----------------------------------------------------------------------------------------------------------------------------------------------------------------------------------------------------------------------------|
| DIMENSIONS(L*W*H) | Package: 86*71*35cm                                                                                                                                                                                                        |
| MAX.              | 160kg                                                                                                                                                                                                                      |
| COLOR             | Black&red/Black&white&red                                                                                                                                                                                                  |
| MATERIA           | PU                                                                                                                                                                                                                         |
| FOAM              | Molded Foam                                                                                                                                                                                                                |
| FRAME             | Reinforced Steel Frame                                                                                                                                                                                                     |
| CHAIR BASE        | 350mm Aluminum Base                                                                                                                                                                                                        |
| MECHANISM         | Frog Mechanism                                                                                                                                                                                                             |
| GASLIFT           | SGS Certified Class-4 Gaslift                                                                                                                                                                                              |
| ARMREST           | 4D Armrest                                                                                                                                                                                                                 |
| CASTER            | 75mm Nylon Caster                                                                                                                                                                                                          |
| ANGLE ADJUSTER    | 95°- 155°                                                                                                                                                                                                                  |
| CBM               | 0.214 M³                                                                                                                                                                                                                   |
| WEIGHT            | N.W.: 26.7KG                                                                                                                                                                                                               |
|                   | G.W.: 32.2KG                                                                                                                                                                                                               |
| FEATURES          | <ol> <li>High density molded foam for long time gaming, stay in shape;</li> <li>Headrest, lumbar and footrest support for superior comfort;</li> <li>Built-in lumbar support to adjust to fit your waist curve.</li> </ol> |