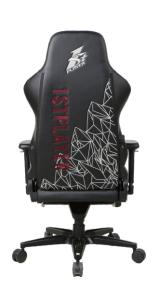

### SPECIFICATIONS Black&white&red

#### **SPECIFICATIONS**

| MODEL             | DUKE                                                                                                                                                                                                                       |
|-------------------|----------------------------------------------------------------------------------------------------------------------------------------------------------------------------------------------------------------------------|
| DIMENSIONS(L*W*H) | Package: 86*71*35cm                                                                                                                                                                                                        |
| MAX.              | 160kg                                                                                                                                                                                                                      |
| COLOR             | Black&white&yellow/Black&white&green                                                                                                                                                                                       |
| MATERIA           | PU                                                                                                                                                                                                                         |
| FOAM              | Molded Foam                                                                                                                                                                                                                |
| FRAME             | Reinforced Steel Frame                                                                                                                                                                                                     |
| CHAIR BASE        | 350mm Aluminum Base                                                                                                                                                                                                        |
| MECHANISM         | Frog Mechanism                                                                                                                                                                                                             |
| GASLIFT           | SGS Certified Class-4 Gaslift                                                                                                                                                                                              |
| ARMREST           | 3D Armrest                                                                                                                                                                                                                 |
| CASTER            | 75mm Nylon Caster                                                                                                                                                                                                          |
| ANGLE ADJUSTER    | 95°- 155°                                                                                                                                                                                                                  |
| СВМ               | 0.214 M³                                                                                                                                                                                                                   |
| WEIGHT            | N.W.: 26.7KG                                                                                                                                                                                                               |
|                   | G.W.: 32.2KG                                                                                                                                                                                                               |
| FEATURES          | <ol> <li>High density molded foam for long time gaming, stay in shape;</li> <li>Headrest, lumbar and footrest support for superior comfort;</li> <li>Built-in lumbar support to adjust to fit your waist curve.</li> </ol> |