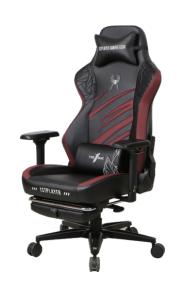

# SPECIFICATIONS Black&red

#### **SPECIFICATIONS**

| MODEL             | DUKE                                                                                                                                                                                                                       |
|-------------------|----------------------------------------------------------------------------------------------------------------------------------------------------------------------------------------------------------------------------|
| DIMENSIONS(L*W*H) | Package: 86*71*35cm                                                                                                                                                                                                        |
| MAX.              | 160kg                                                                                                                                                                                                                      |
| COLOR             | Black&red/Black&white&red                                                                                                                                                                                                  |
| MATERIA           | PU                                                                                                                                                                                                                         |
| FOAM              | Molded Foam                                                                                                                                                                                                                |
| FRAME             | Reinforced Steel Frame                                                                                                                                                                                                     |
| CHAIR BASE        | 350mm Aluminum Base                                                                                                                                                                                                        |
| MECHANISM         | Frog Mechanism                                                                                                                                                                                                             |
| GASLIFT           | SGS Certified Class-4 Gaslift                                                                                                                                                                                              |
| ARMREST           | 4D Armrest                                                                                                                                                                                                                 |
| CASTER            | 75mm Nylon Caster                                                                                                                                                                                                          |
| ANGLE ADJUSTER    | 95°- 155°                                                                                                                                                                                                                  |
| CBM               | 0.214 M³                                                                                                                                                                                                                   |
| WEIGHT            | N.W.: 26.7KG                                                                                                                                                                                                               |
|                   | G.W.: 32.2KG                                                                                                                                                                                                               |
| FEATURES          | <ol> <li>High density molded foam for long time gaming, stay in shape;</li> <li>Headrest, lumbar and footrest support for superior comfort;</li> <li>Built-in lumbar support to adjust to fit your waist curve.</li> </ol> |