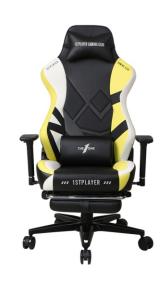

|
| WEIGHT            | N.W.: 26.7KG                                                                                                                                                                                                               |
|                   | G.W.: 32.2KG                                                                                                                                                                                                               |
| FEATURES          | <ol> <li>High density molded foam for long time gaming, stay in shape;</li> <li>Headrest, lumbar and footrest support for superior comfort;</li> <li>Built-in lumbar support to adjust to fit your waist curve.</li> </ol> |



### SPECIFICATIONS Black&white&yellow

















## SPECIFICATIONS Black&white&green