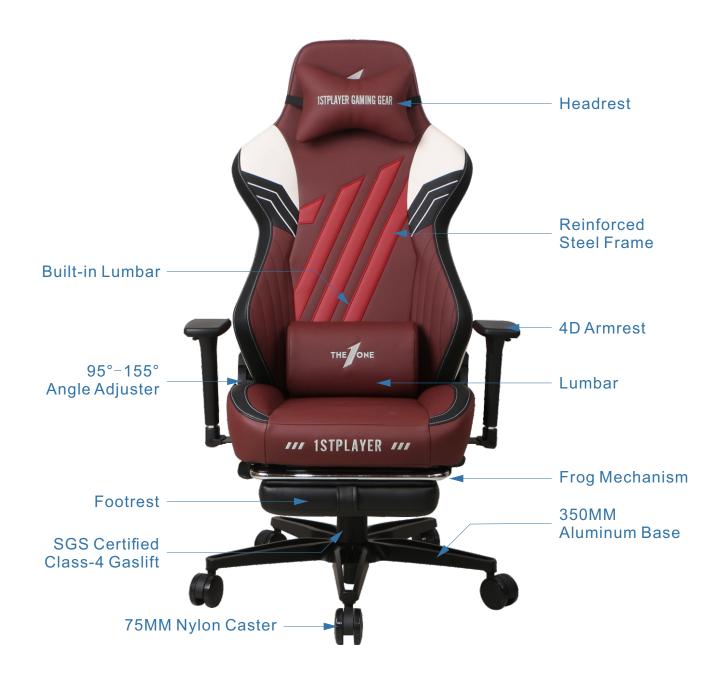

#### **SPECIFICATIONS**

| MODEL             | DUKE                                                                                                                                                                                                                       |
|-------------------|----------------------------------------------------------------------------------------------------------------------------------------------------------------------------------------------------------------------------|
| DIMENSIONS(L*W*H) | Package: 86*71*35cm                                                                                                                                                                                                        |
| MAX.              | 160kg                                                                                                                                                                                                                      |
| COLOR             | Black&red/Black&white&red                                                                                                                                                                                                  |
| MATERIA           | PU                                                                                                                                                                                                                         |
| FOAM              | Molded Foam                                                                                                                                                                                                                |
| FRAME             | Reinforced Steel Frame                                                                                                                                                                                                     |
| CHAIR BASE        | 350mm Aluminum Base                                                                                                                                                                                                        |
| MECHANISM         | Frog Mechanism                                                                                                                                                                                                             |
| GASLIFT           | SGS Certified Class-4 Gaslift                                                                                                                                                                                              |
| ARMREST           | 4D Armrest                                                                                                                                                                                                                 |
| CASTER            | 75mm Nylon Caster                                                                                                                                                                                                          |
| ANGLE ADJUSTER    | 95°- 155°                                                                                                                                                                                                                  |
| CBM               | 0.214 M³                                                                                                                                                                                                                   |
| WEIGHT            | N.W.: 26.7KG                                                                                                                                                                                                               |
|                   | G.W.: 32.2KG                                                                                                                                                                                                               |
| FEATURES          | <ol> <li>High density molded foam for long time gaming, stay in shape;</li> <li>Headrest, lumbar and footrest support for superior comfort;</li> <li>Built-in lumbar support to adjust to fit your waist curve.</li> </ol> |

#### PICTURES Black&red