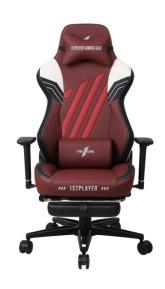

|
|                   | G.W.: 32.2KG                                                                                                                                                                                                               |
| FEATURES          | <ol> <li>High density molded foam for long time gaming, stay in shape;</li> <li>Headrest, lumbar and footrest support for superior comfort;</li> <li>Built-in lumbar support to adjust to fit your waist curve.</li> </ol> |



# SPECIFICATIONS Black&red





#### PICTURES Black&red











### SPECIFICATIONS Black&white&red

























#### **SPECIFICATIONS**

| MODEL             | DUKE                                                                                                                                                                                                                       |
|-------------------|----------------------------------------------------------------------------------------------------------------------------------------------------------------------------------------------------------------------------|
| DIMENSIONS(L*W*H) | Package: 86*71*35cm                                                                                                                                                                                                        |
| MAX.              | 160kg