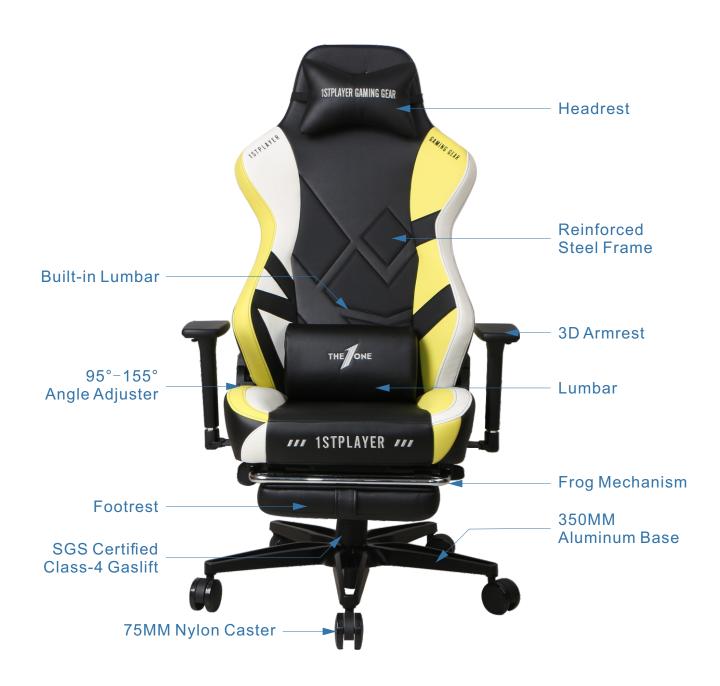

#### **SPECIFICATIONS**

| MODEL             | DUKE                                                                                                                                                                                                                       |
|-------------------|----------------------------------------------------------------------------------------------------------------------------------------------------------------------------------------------------------------------------|
| DIMENSIONS(L*W*H) | Package: 86*71*35cm                                                                                                                                                                                                        |
| MAX.              | 160kg                                                                                                                                                                                                                      |
| COLOR             | Black&white&yellow/Black&white&green                                                                                                                                                                                       |
| MATERIA           | PU                                                                                                                                                                                                                         |
| FOAM              | Molded Foam                                                                                                                                                                                                                |
| FRAME             | Reinforced Steel Frame                                                                                                                                                                                                     |
| CHAIR BASE        | 350mm Aluminum Base                                                                                                                                                                                                        |
| MECHANISM         | Frog Mechanism                                                                                                                                                                                                             |
| GASLIFT           | SGS Certified Class-4 Gaslift                                                                                                                                                                                              |
| ARMREST           | 3D Armrest                                                                                                                                                                                                                 |
| CASTER            | 75mm Nylon Caster                                                                                                                                                                                                          |
| ANGLE ADJUSTER    | 95°- 155°                                                                                                                                                                                                                  |
| СВМ               | 0.214 M³                                                                                                                                                                                                                   |
| WEIGHT            | N.W.: 26.7KG                                                                                                                                                                                                               |
|                   | G.W.: 32.2KG                                                                                                                                                                                                               |
| FEATURES          | <ol> <li>High density molded foam for long time gaming, stay in shape;</li> <li>Headrest, lumbar and footrest support for superior comfort;</li> <li>Built-in lumbar support to adjust to fit your waist curve.</li> </ol> |

### SPECIFICATIONS Black&white&yellow