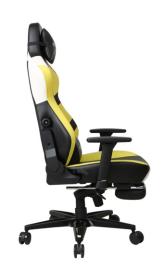

|
| WEIGHT            | N.W.: 26.7KG                                                                                                                                                                                                               |
|                   | G.W.: 32.2KG                                                                                                                                                                                                               |
| FEATURES          | <ol> <li>High density molded foam for long time gaming, stay in shape;</li> <li>Headrest, lumbar and footrest support for superior comfort;</li> <li>Built-in lumbar support to adjust to fit your waist curve.</li> </ol> |



### SPECIFICATIONS Black&white&yellow

















## SPECIFICATIONS Black&white&green