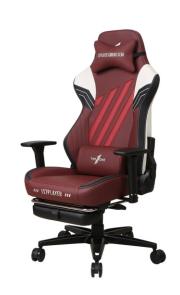

|
|                   | G.W.: 32.2KG                                                                                                                                                                                                               |
| FEATURES          | <ol> <li>High density molded foam for long time gaming, stay in shape;</li> <li>Headrest, lumbar and footrest support for superior comfort;</li> <li>Built-in lumbar support to adjust to fit your waist curve.</li> </ol> |



# SPECIFICATIONS Black&red





#### PICTURES Black&red











### SPECIFICATIONS Black&white&red

























#### **SPECIFICATIONS**

| MODEL             | DUKE                                                                                                                                                                                                                       |
|-------------------|----------------------------------------------------------------------------------------------------------------------------------------------------------------------------------------------------------------------------|
| DIMENSIONS(L*W*H) | Package: 86*71*35cm                                                                                                                                                                                                        |
| MAX.              | 160kg