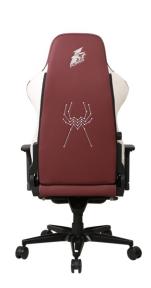

|
|                   | G.W.: 32.2KG                                                                                                                                                                                                               |
| FEATURES          | <ol> <li>High density molded foam for long time gaming, stay in shape;</li> <li>Headrest, lumbar and footrest support for superior comfort;</li> <li>Built-in lumbar support to adjust to fit your waist curve.</li> </ol> |



# SPECIFICATIONS Black&red





#### PICTURES Black&red











### SPECIFICATIONS Black&white&red

























#### **SPECIFICATIONS**

| MODEL             | DUKE                                                                                                                                                                                                                       |
|-------------------|----------------------------------------------------------------------------------------------------------------------------------------------------------------------------------------------------------------------------|
| DIMENSIONS(L*W*H) | Package: 86*71*35cm                                                                                                                                                                                                        |
| MAX.              | 160kg