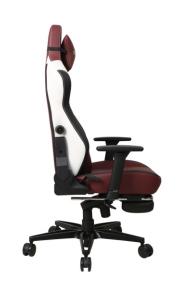

|
|                   | G.W.: 32.2KG                                                                                                                                                                                                               |
| FEATURES          | <ol> <li>High density molded foam for long time gaming, stay in shape;</li> <li>Headrest, lumbar and footrest support for superior comfort;</li> <li>Built-in lumbar support to adjust to fit your waist curve.</li> </ol> |



# SPECIFICATIONS Black&red





#### PICTURES Black&red











### SPECIFICATIONS Black&white&red

























#### **SPECIFICATIONS**

| MODEL             | DUKE                                                                                                                                                                                                                       |
|-------------------|----------------------------------------------------------------------------------------------------------------------------------------------------------------------------------------------------------------------------|
| DIMENSIONS(L*W*H) | Package: 86*71*35cm                                                                                                                                                                                                        |
| MAX.              | 160kg