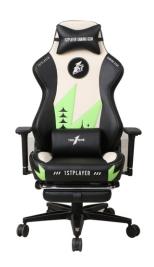

.7KG                                                                                                                                                                                                               |
|                   | G.W.: 32.2KG                                                                                                                                                                                                               |
| FEATURES          | <ol> <li>High density molded foam for long time gaming, stay in shape;</li> <li>Headrest, lumbar and footrest support for superior comfort;</li> <li>Built-in lumbar support to adjust to fit your waist curve.</li> </ol> |



### SPECIFICATIONS Black&white&yellow

















## SPECIFICATIONS Black&white&green