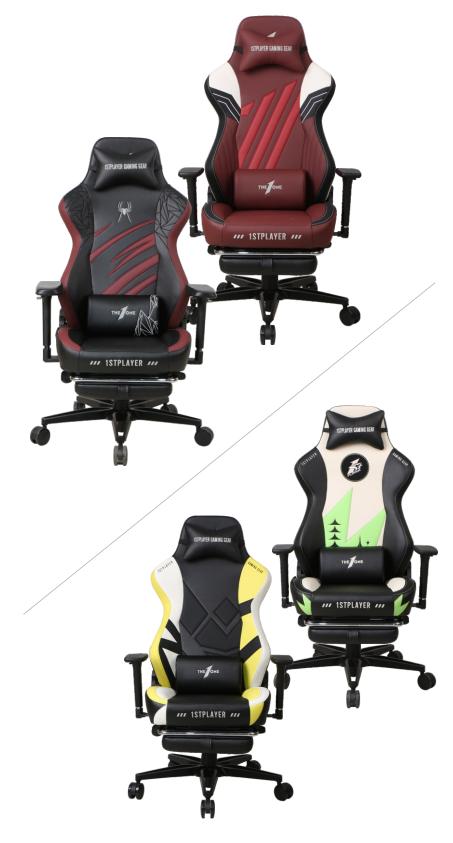

# DUKE

1STPLAYER GAMING CHAIR

# SPECIFICATIONS Black&red

### SPECIFICATIONS Black&white&red

### SPECIFICATIONS Black&white&yellow

## SPECIFICATIONS Black&white&green