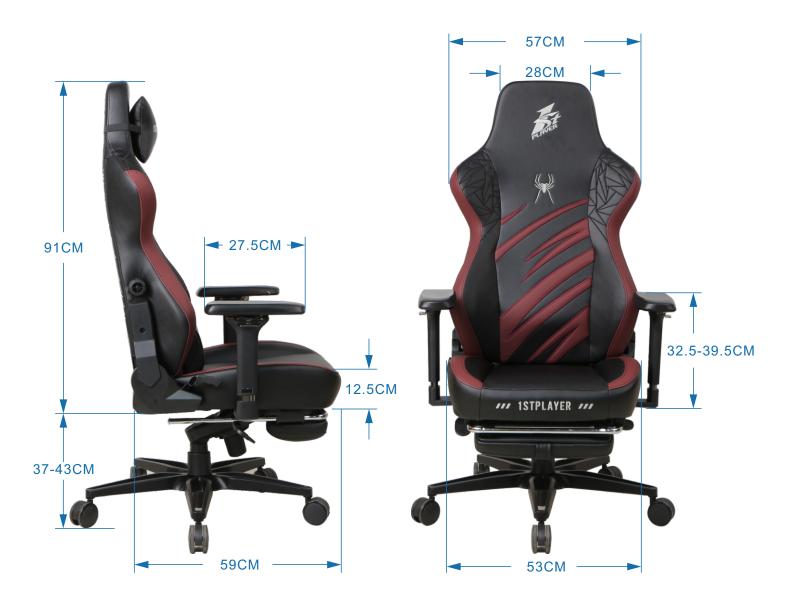

#### **SPECIFICATIONS**

| MODEL             | DUKE                                                                                                                                                                                                                       |
|-------------------|----------------------------------------------------------------------------------------------------------------------------------------------------------------------------------------------------------------------------|
| DIMENSIONS(L*W*H) | Package: 86*71*35cm                                                                                                                                                                                                        |
| MAX.              | 160kg                                                                                                                                                                                                                      |
| COLOR             | Black&red/Black&white&red                                                                                                                                                                                                  |
| MATERIA           | PU                                                                                                                                                                                                                         |
| FOAM              | Molded Foam                                                                                                                                                                                                                |
| FRAME             | Reinforced Steel Frame                                                                                                                                                                                                     |
| CHAIR BASE        | 350mm Aluminum Base                                                                                                                                                                                                        |
| MECHANISM         | Frog Mechanism                                                                                                                                                                                                             |
| GASLIFT           | SGS Certified Class-4 Gaslift                                                                                                                                                                                              |
| ARMREST           | 4D Armrest                                                                                                                                                                                                                 |
| CASTER            | 75mm Nylon Caster                                                                                                                                                                                                          |
| ANGLE ADJUSTER    | 95°- 155°                                                                                                                                                                                                                  |
| CBM               | 0.214 M³                                                                                                                                                                                                                   |
| WEIGHT            | N.W.: 26.7KG                                                                                                                                                                                                               |
|                   | G.W.: 32.2KG                                                                                                                                                                                                               |
| FEATURES          | <ol> <li>High density molded foam for long time gaming, stay in shape;</li> <li>Headrest, lumbar and footrest support for superior comfort;</li> <li>Built-in lumbar support to adjust to fit your waist curve.</li> </ol> |

# SPECIFICATIONS Black&red