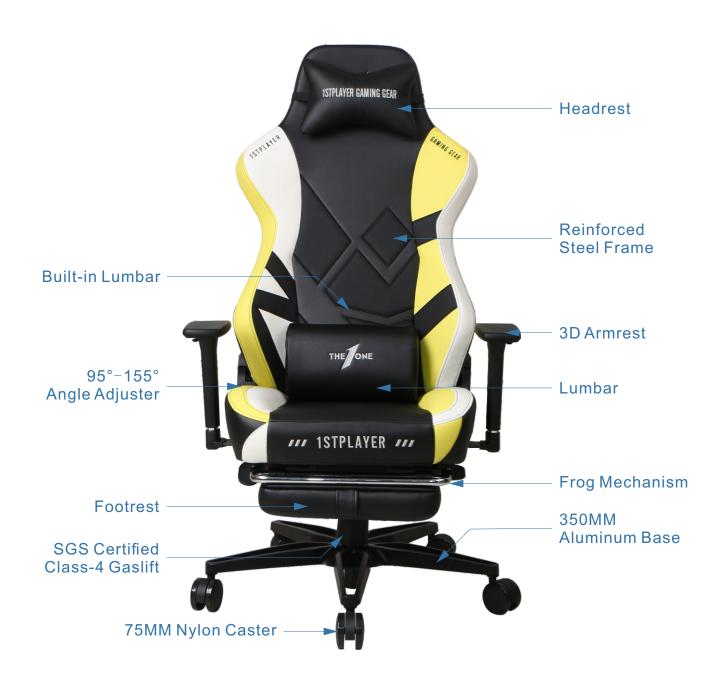

#### **SPECIFICATIONS**

| MODEL             | DUKE                                                                                                                                                                                                                       |
|-------------------|----------------------------------------------------------------------------------------------------------------------------------------------------------------------------------------------------------------------------|
| DIMENSIONS(L*W*H) | Package: 86*71*35cm                                                                                                                                                                                                        |
| MAX.              | 160kg                                                                                                                                                                                                                      |
| COLOR             | Black&white&yellow/Black&white&green                                                                                                                                                                                       |
| MATERIA           | PU                                                                                                                                                                                                                         |
| FOAM              | Molded Foam                                                                                                                                                                                                                |
| FRAME             | Reinforced Steel Frame                                                                                                                                                                                                     |
| CHAIR BASE        | 350mm Aluminum Base                                                                                                                                                                                                        |
| MECHANISM         | Frog Mechanism                                                                                                                                                                                                             |
| GASLIFT           | SGS Certified Class-4 Gaslift                                                                                                                                                                                              |
| ARMREST           | 3D Armrest                                                                                                                                                                                                                 |
| CASTER            | 75mm Nylon Caster                                                                                                                                                                                                          |
| ANGLE ADJUSTER    | 95°- 155°                                                                                                                                                                                                                  |
| СВМ               | 0.214 M³                                                                                                                                                                                                                   |
| WEIGHT            | N.W.: 26.7KG                                                                                                                                                                                                               |
|                   | G.W.: 32.2KG                                                                                                                                                                                                               |
| FEATURES          | <ol> <li>High density molded foam for long time gaming, stay in shape;</li> <li>Headrest, lumbar and footrest support for superior comfort;</li> <li>Built-in lumbar support to adjust to fit your waist curve.</li> </ol> |

### SPECIFICATIONS Black&white&yellow