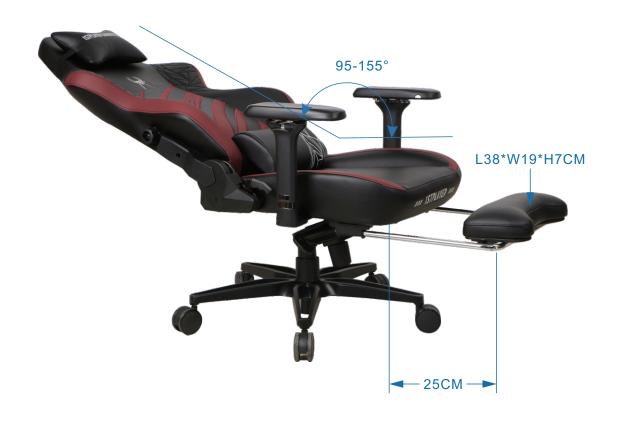

#### **SPECIFICATIONS**

| MODEL             | DUKE                                                                                                                                                                                                                       |
|-------------------|----------------------------------------------------------------------------------------------------------------------------------------------------------------------------------------------------------------------------|
| DIMENSIONS(L*W*H) | Package: 86*71*35cm                                                                                                                                                                                                        |
| MAX.              | 160kg                                                                                                                                                                                                                      |
| COLOR             | Black&red/Black&white&red                                                                                                                                                                                                  |
| MATERIA           | PU                                                                                                                                                                                                                         |
| FOAM              | Molded Foam                                                                                                                                                                                                                |
| FRAME             | Reinforced Steel Frame                                                                                                                                                                                                     |
| CHAIR BASE        | 350mm Aluminum Base                                                                                                                                                                                                        |
| MECHANISM         | Frog Mechanism                                                                                                                                                                                                             |
| GASLIFT           | SGS Certified Class-4 Gaslift                                                                                                                                                                                              |
| ARMREST           | 4D Armrest                                                                                                                                                                                                                 |
| CASTER            | 75mm Nylon Caster                                                                                                                                                                                                          |
| ANGLE ADJUSTER    | 95°- 155°                                                                                                                                                                                                                  |
| CBM               | 0.214 M³                                                                                                                                                                                                                   |
| WEIGHT            | N.W.: 26.7KG                                                                                                                                                                                                               |
|                   | G.W.: 32.2KG                                                                                                                                                                                                               |
| FEATURES          | <ol> <li>High density molded foam for long time gaming, stay in shape;</li> <li>Headrest, lumbar and footrest support for superior comfort;</li> <li>Built-in lumbar support to adjust to fit your waist curve.</li> </ol> |

# SPECIFICATIONS Black&red