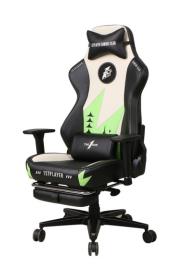

|
|                   | G.W.: 32.2KG                                                                                                                                                                                                               |
| FEATURES          | <ol> <li>High density molded foam for long time gaming, stay in shape;</li> <li>Headrest, lumbar and footrest support for superior comfort;</li> <li>Built-in lumbar support to adjust to fit your waist curve.</li> </ol> |



### SPECIFICATIONS Black&white&yellow

















## SPECIFICATIONS Black&white&green