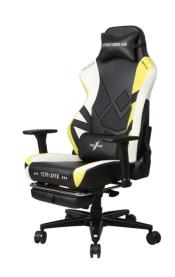

|
| WEIGHT            | N.W.: 26.7KG                                                                                                                                                                                                               |
|                   | G.W.: 32.2KG                                                                                                                                                                                                               |
| FEATURES          | <ol> <li>High density molded foam for long time gaming, stay in shape;</li> <li>Headrest, lumbar and footrest support for superior comfort;</li> <li>Built-in lumbar support to adjust to fit your waist curve.</li> </ol> |



### SPECIFICATIONS Black&white&yellow

















## SPECIFICATIONS Black&white&green