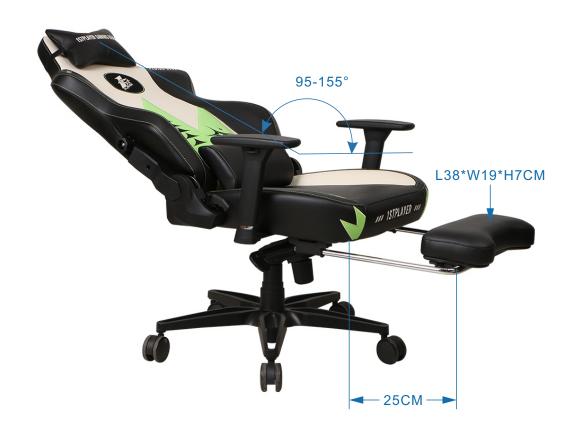

#### **SPECIFICATIONS**

| MODEL             | DUKE                                                                                                                                                                                                                       |
|-------------------|----------------------------------------------------------------------------------------------------------------------------------------------------------------------------------------------------------------------------|
| DIMENSIONS(L*W*H) | Package: 86*71*35cm                                                                                                                                                                                                        |
| MAX.              | 160kg                                                                                                                                                                                                                      |
| COLOR             | Black&white&yellow/Black&white&green                                                                                                                                                                                       |
| MATERIA           | PU                                                                                                                                                                                                                         |
| FOAM              | Molded Foam                                                                                                                                                                                                                |
| FRAME             | Reinforced Steel Frame                                                                                                                                                                                                     |
| CHAIR BASE        | 350mm Aluminum Base                                                                                                                                                                                                        |
| MECHANISM         | Frog Mechanism                                                                                                                                                                                                             |
| GASLIFT           | SGS Certified Class-4 Gaslift                                                                                                                                                                                              |
| ARMREST           | 3D Armrest                                                                                                                                                                                                                 |
| CASTER            | 75mm Nylon Caster                                                                                                                                                                                                          |
| ANGLE ADJUSTER    | 95°- 155°                                                                                                                                                                                                                  |
| СВМ               | 0.214 M³                                                                                                                                                                                                                   |
| WEIGHT            | N.W.: 26.7KG                                                                                                                                                                                                               |
|                   | G.W.: 32.2KG                                                                                                                                                                                                               |
| FEATURES          | <ol> <li>High density molded foam for long time gaming, stay in shape;</li> <li>Headrest, lumbar and footrest support for superior comfort;</li> <li>Built-in lumbar support to adjust to fit your waist curve.</li> </ol> |

## SPECIFICATIONS Black&white&green