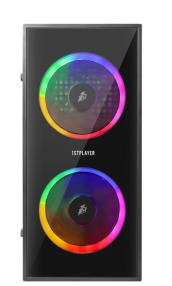

PC GAMING CASE X1

DESIGNED BY 1STPLAYER

## **PICTURES**

PC GAMING CASE X1

DESIGNED BY 1STPLAYER