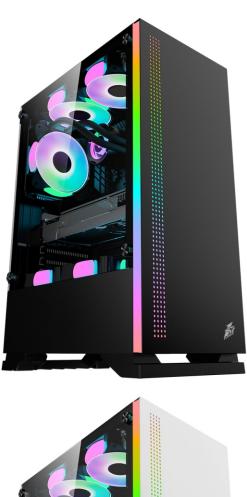

Version 2.5 Edited by Fan 2021.01.07

PLAVER

## **SPECIFICATIONS**

| MODEL                  | BS-3                            |
|------------------------|---------------------------------|
| DIMENSIONS(L*W*H)      | STRUCTURE: 335*190*435MM        |
|                        | PRODUCT: 350*190*460MM          |
|                        | PACKAGE: 515*255*418MM          |
| STRUCTURE THICKNESS    | 0.45MM                          |
| MATERIALS              | SPCC 0.45MM                     |
|                        | LEFT SIDE PANEL: TEMPERED GLASS |
| FORM FACTOR            | ATX/M-ATX                       |
| DRIVE BAYS             | 5.25" CD ROM: 0                 |
|                        | ①3.5" HDD: 1 + 2.5" SSD: 1      |
|                        | 23.5" HDD: 2 + 2.5" SSD: 0