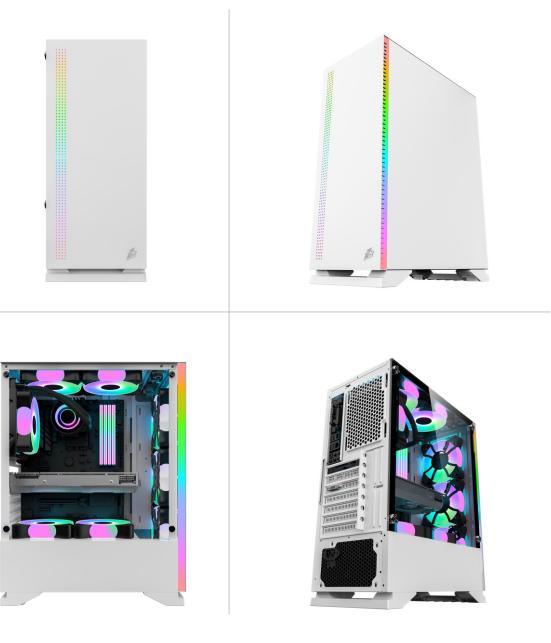

## **PICTURES**

PC GAMING CASE BS-3

TYPE A REAR: R1-3PIN\*1PCS

TYPE B FRONT: B1\*3PCS REAR: B1\*1PCS

PC GAMING CASE BS-3