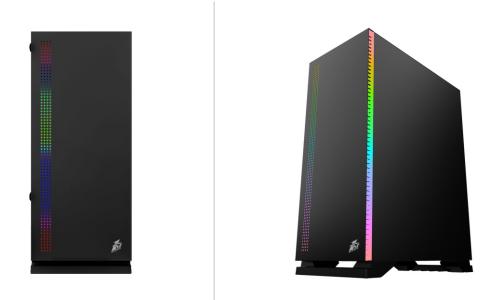

## **PICTURES**

PC GAMING CASE BS-3

TYPE A REAR: R1-3PIN\*1PCS

TYPE B FRONT: B1\*3PCS REAR: B1\*1PCS

PC GAMING CASE BS-3