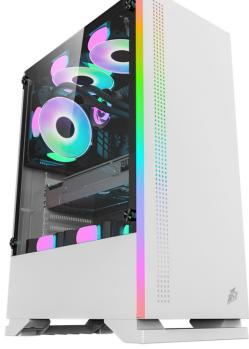

Version 2.5 Edited by Fan 2021.01.07

PLAVER

## **SPECIFICATIONS**

| MODEL                  | BS-3                            |
|------------------------|---------------------------------|
| DIMENSIONS(L*W*H)      | STRUCTURE: 335*190*435MM        |
|                        | PRODUCT: 350*190*460MM          |
|                        | PACKAGE: 515*255*418MM          |
| STRUCTURE THICKNESS    | 0.45MM                          |
| MATERIALS              | SPCC 0.45MM                     |
|                        | LEFT SIDE PANEL: TEMPERED GLASS |
| FORM FACTOR            | ATX/M-ATX                       |
| DRIVE BAYS             | 5.25" CD ROM: 0                 |
|                        | ①3.5" HDD: 1 + 2.5" SSD: 1      |
|                        | 23.5" HDD: 2 + 2.5" SSD: 0