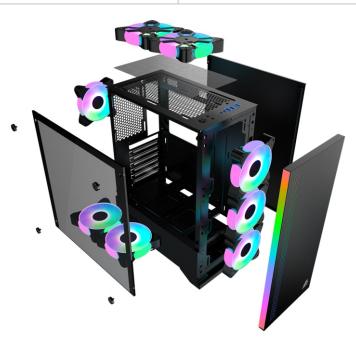

## **PICTURES**

PC GAMING CASE BS-3

## **PICTURES**

PC GAMING CASE BS-3

TYPE A REAR: R1-3PIN\*1PCS

TYPE B FRONT: B1\*3PCS REAR: B1\*1PCS

PC GAMING CASE BS-3