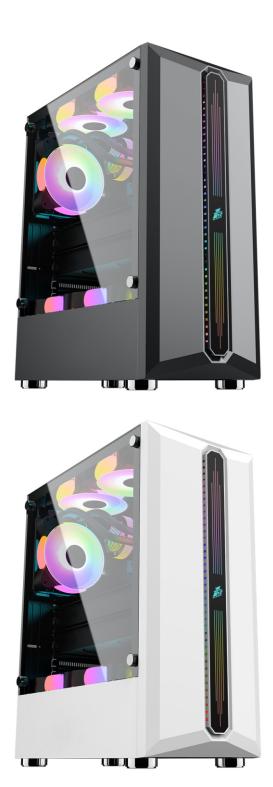

## **PICTURES**

PC GAMING CASE RB-3

TYPE A REAR: R1-3PIN\*1PCS

TYPE B FRONT: B1\*2PCS REAR: B1\*1PCS

PC GAMING CASE RB-3