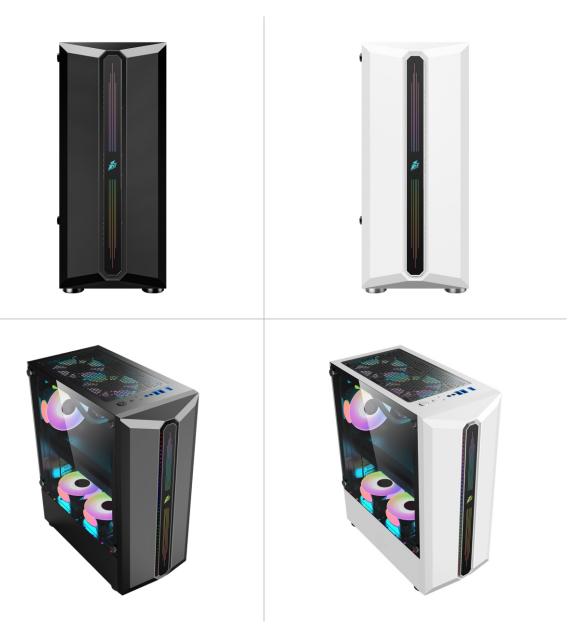

## **PICTURES**

PC GAMING CASE RB-3

TYPE A REAR: R1-3PIN\*1PCS

TYPE B FRONT: B1\*2PCS REAR: B1\*1PCS

PC GAMING CASE RB-3