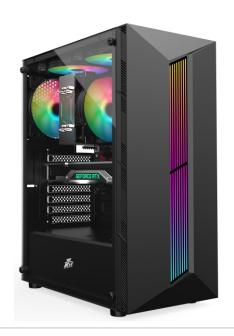

## **SPECIFICATIONS**

| MODEL                  | RB-5                            |
|------------------------|---------------------------------|
| DIMENSIONS(L*W*H)      | STRUCTURE: 290*190*420MM        |
|                        | PRODUCT: 326*195*425MM          |
|                        | PACKAGE: 472*236*375MM          |
| STRUCTURE THICKNESS    | 0.45MM                          |
| MATERIALS              | SPCC 0.45MM                     |
|                        | LEFT SIDE PANEL: TEMPERED GLASS |
| FORM FACTOR            | ATX/M-ATX                       |
| DRIVE BAYS             | 5.25" CD ROM: 0                 |
|                        | 3.5" HDD: 1 + 2.5" SSD: 1       |
| CPU MAX H              | 160MM                           |
| VGA MAX L              | 280MM                           |
| I/O PANEL              | USB3.0*1+USB2.0*2+HD AUDIO      |
| PCI CARD SLOT          | 7                               |
| FAN SUPPORT            | FRONT: 3*12CM                   |
|                        | REAR: 1*12CM                    |
|                        | TOP: 2*12CM                     |
| LIQUID COOLING SUPPORT | TOP: 24CM                       |
| POWER SUPPLY SUPPORT   | BOTTOM MOUNT                    |
| WEIGHT                 | N.W.: 3KG                       |
|                        | G.W.: 3.7KG                     |

PC GAMING CASE RB-5

## **PICTURES**

PC GAMING CASE RB-5