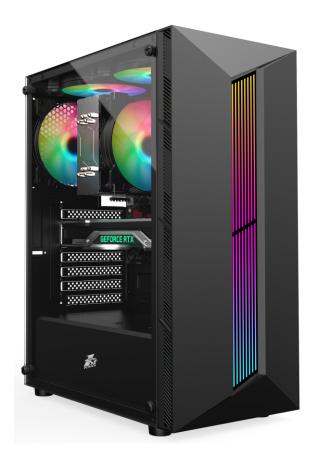

## **SPECIFICATIONS**

| MODEL                  | RB-5                            |
|------------------------|---------------------------------|
| DIMENSIONS(L*W*H)      | STRUCTURE: 290*190*420MM        |
|                        | PRODUCT: 326*195*425MM          |
|                        | PACKAGE: 472*236*375MM          |
| STRUCTURE THICKNESS    | 0.45MM                          |
| MATERIALS              | SPCC 0.45MM                     |
|                        | LEFT SIDE PANEL: TEMPERED GLASS |
| FORM FACTOR            | ATX/M-ATX                       |
| DRIVE BAYS             | 5.25" CD ROM: 0                 |
|                        | 3.5" HDD: 1 + 2.5" SSD: 1       |
| CPU MAX H              | 160MM                           |
| VGA MAX L              | 280MM                           |
| I/O PANEL              | USB3.0*1+USB2.0*2+HD AUDIO      |
| PCI CARD SLOT          | 7                               |
| FAN SUPPORT            | FRONT: 3*12CM                   |
|                        | REAR: 1*12CM                    |
|                        | TOP: 2*12CM                     |
| LIQUID COOLING SUPPORT | TOP: 24CM                       |
| POWER SUPPLY SUPPORT   | BOTTOM MOUNT                    |
| WEIGHT                 | N.W.: 3KG                       |
|                        | G.W.: 3.7KG                     |

PC GAMING CASE RB-5

## **PICTURES**

PC GAMING CASE RB-5