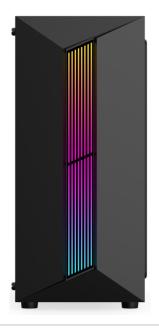

## **SPECIFICATIONS**

| MODEL                  | RB-5                            |
|------------------------|---------------------------------|
| DIMENSIONS(L*W*H)      | STRUCTURE: 290*190*420MM        |
|                        | PRODUCT: 326*195*425MM          |
|                        | PACKAGE: 472*236*375MM          |
| STRUCTURE THICKNESS    | 0.45MM                          |
| MATERIALS              | SPCC 0.45MM                     |
|                        | LEFT SIDE PANEL: TEMPERED GLASS |
| FORM FACTOR            | ATX/M-ATX                       |
| DRIVE BAYS             | 5.25" CD ROM: 0                 |
|                        | 3.5" HDD: 1 + 2.5" SSD: 1       |
| CPU MAX H              | 160MM                           |
| VGA MAX L              | 280MM                           |
| I/O PANEL              | USB3.0*1+USB2.0*2+HD AUDIO      |
| PCI CARD SLOT          | 7                               |
| FAN SUPPORT            | FRONT: 3*12CM                   |
|                        | REAR: 1*12CM                    |
|                        | TOP: 2*12CM                     |
| LIQUID COOLING SUPPORT | TOP: 24CM                       |
| POWER SUPPLY SUPPORT   | BOTTOM MOUNT                    |
| WEIGHT                 | N.W.: 3KG                       |
|                        | G.W.: 3.7KG                     |

PC GAMING CASE RB-5

## **PICTURES**

PC GAMING CASE RB-5