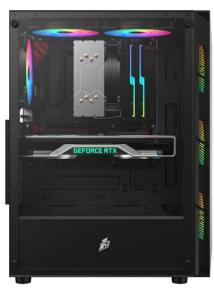

## **SPECIFICATIONS**

| MODEL                  | RB-5                            |
|------------------------|---------------------------------|
| DIMENSIONS(L*W*H)      | STRUCTURE: 290*190*420MM        |
|                        | PRODUCT: 326*195*425MM          |
|                        | PACKAGE: 472*236*375MM          |
| STRUCTURE THICKNESS    | 0.45MM                          |
| MATERIALS              | SPCC 0.45MM                     |
|                        | LEFT SIDE PANEL: TEMPERED GLASS |
| FORM FACTOR            | ATX/M-ATX                       |
| DRIVE BAYS             | 5.25" CD ROM: 0                 |
|                        | 3.5" HDD: 1 + 2.5" SSD: 1       |
| CPU MAX H              | 160MM                           |
| VGA MAX L              | 280MM                           |
| I/O PANEL              | USB3.0*1+USB2.0*2+HD AUDIO      |
| PCI CARD SLOT          | 7                               |
| FAN SUPPORT            | FRONT: 3*12CM                   |
|                        | REAR: 1*12CM                    |
|                        | TOP: 2*12CM                     |
| LIQUID COOLING SUPPORT | TOP: 24CM                       |
| POWER SUPPLY SUPPORT   | BOTTOM MOUNT                    |
| WEIGHT                 | N.W.: 3KG                       |
|                        | G.W.: 3.7KG                     |

PC GAMING CASE RB-5

## **PICTURES**

PC GAMING CASE RB-5