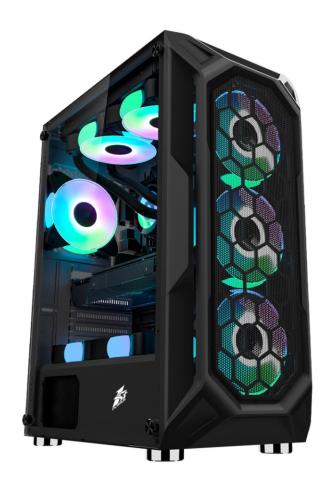

## FIREBASE MODEL:X6 PC GAMING CASE





Version 3.0 Edited by Fan 2022.01

## **SPECIFICATIONS**

| MODEL                  | X6                              |
|------------------------|---------------------------------|
| DIMENSIONS(L*W*H)      | STRUCTURE: 335*210*468MM        |
|                        | PRODUCT: 368*210*480MM          |
|                        | PACKAGE: 530*265*425MM          |
| STRUCTURE THICKNESS    | 0.5MM                           |
| MATERIALS              | SPCC 0.5MM                      |
|                        | LEFT SIDE PANEL: TEMPERED GLASS |
|                        | FRONT PANEL: METAL MESH         |
| FORM FACTOR            | ATX/M-ATX                       |
| DRIVE BAYS             | 5.25" CD ROM: 0                 |
|                        | ①3.5" HDD: 2 + 2.5" SSD: 2      |
|