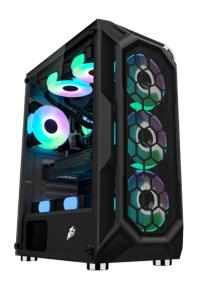

|
| VGA MAX L              | 320MM                           |
| I/O PANEL              | USB3.0*1+USB2.0*2+HD AUDIO*1    |
| PCI CARD SLOT          | 7                               |
| FAN SUPPORT            | FRONT: 3*12CM                   |
|                        | TOP: 2*12CM                     |
|                        | REAR: 1*12CM                    |
|                        | BOTTOM: 2"12CM                  |
| LIQUID COOLING SUPPORT | FRONT: 36CM                     |
|                        | TOP: 24CM                       |
| POWER SUPPLY SUPPORT   | BOTTOM MOUNT(ATX)               |
| WEIGHT                 | N.W.: 5.0KG                     |
|                        | G.W.: 5.6KG                     |



PC GAMING CASE X6

## **PICTURES**







PC GAMING CASE X6

## **RECOMMENDED**



**TYPE A**FRONT: F2\*3PCS
REAR: F2\*1PCS



**TYPE B**FRONT: F1-3P\*3PCS
REAR: F1-3P\*1PCS



PC GAMING CASE X6