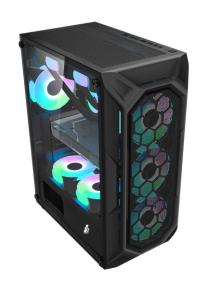

|
| VGA MAX L              | 320MM                           |
| I/O PANEL              | USB3.0*1+USB2.0*2+HD AUDIO*1    |
| PCI CARD SLOT          | 7                               |
| FAN SUPPORT            | FRONT: 3*12CM                   |
|                        | TOP: 2*12CM                     |
|                        | REAR: 1*12CM                    |
|                        | BOTTOM: 2"12CM                  |
| LIQUID COOLING SUPPORT | FRONT: 36CM                     |
|                        | TOP: 24CM                       |
| POWER SUPPLY SUPPORT   | BOTTOM MOUNT(ATX)               |
| WEIGHT                 | N.W.: 5.0KG                     |
|                        | G.W.: 5.6KG                     |



PC GAMING CASE X6

## **PICTURES**







PC GAMING CASE X6

## **RECOMMENDED**



**TYPE A**FRONT: F2\*3PCS
REAR: F2\*1PCS



**TYPE B**FRONT: F1-3P\*3PCS
REAR: F1-3P\*1PCS



PC GAMING CASE X6