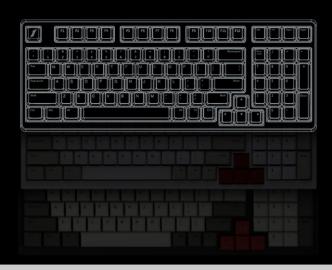

98 KEYS

All Switches Hot-Swappable Function

Gateron Switches

RGB Backlight Audio Visualizer

Detachable Cable

"The ONE" theme design

Customized POM Satellite Shaft

All Keys Programmable

### · 98 Keys

Small size help free up space on your desk.

# **PICTURES**

MECHANICAL KEYBOARD MK 980