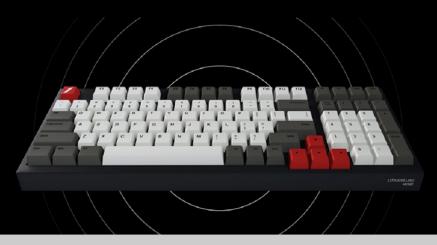

98 KEYS

All Switches Hot-Swappable Function

Gateron Switches

RGB Backlight Audio Visualizer

Detachable Cable

"The ONE" theme design

Customized POM Satellite Shaft

All Keys Programmable

### · 98 Keys

Small size help free up space on your desk.