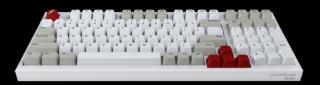

# **SPECIFICATIONS**

| MODEL             | Mk980 (KEYBOARD)                  |
|-------------------|-----------------------------------|
| DIMENSIONS(L*W*H) | PRODUCT: 385 *147 *38MM           |
| KEYS              | 98KEYS                            |
| USB CABLE         | 150CM                             |
| VOLTAGE           | 5V                                |
| CURRENT           | 500mA                             |
| LIFESPAN          | 50 MILLION                        |
| WEIGHT            | 1.1kg                             |
| OPERATING SYSTEM  | WIN 2000/ME/XP/VISTA/7/8/10/LINUX |

98 KEYS

All Switches Hot-Swappable Function

Gateron Switches

RGB Backlight Audio Visualizer

Detachable Cable

"The ONE" theme design

Customized POM Satellite Shaft

All Keys Programmable

Keycaps with high PBT content

### · 98 Keys

Small size help free up space on your desk.

### MDA Profile Keycaps

Improving finger speed