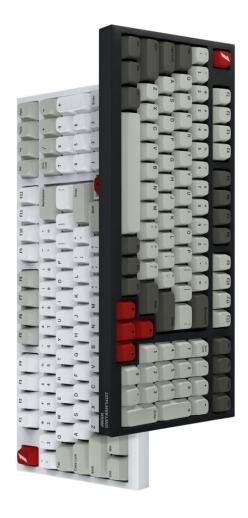

98 KEYS

All Switches Hot-Swappable Function

Gateron Switches

RGB Backlight Audio Visualizer

Detachable Cable

"The ONE" theme design

Customized POM Satellite Shaft

All Keys Programmable

### · 98 Keys

Small size help free up space on your desk.

# **PICTURES**

MECHANICAL KEYBOARD MK 980