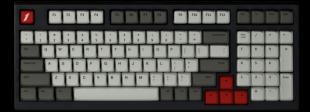

98 KEYS

All Switches Hot-Swappable Function

Gateron Switches

RGB Backlight Audio Visualizer

Detachable Cable

"The ONE" theme design

Customized POM Satellite Shaft

All Keys Programmable

### · 98 Keys

Small size help free up space on your desk.