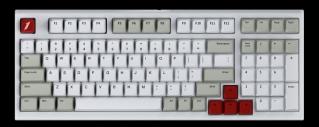

98 KEYS

All Switches Hot-Swappable Function

Gateron Switches

RGB Backlight Audio Visualizer

Detachable Cable

"The ONE" theme design

Customized POM Satellite Shaft

All Keys Programmable

### · 98 Keys

Small size help free up space on your desk.