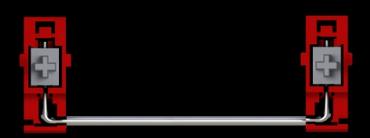

# Customized POM Satellite Shaft

POM is a Self-Iubricating material that help prevent long keys from getting stuck