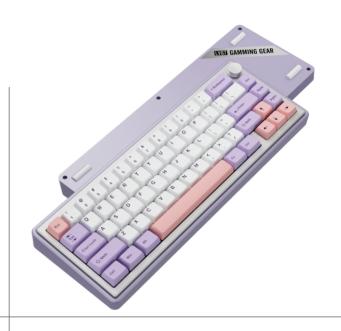

#### **SPECIFICATIONS**

| MODEL              | LV67                                                                                                                                                                                                                                                                                                                                                                                                                                                                                                                                                                                         |
|--------------------|----------------------------------------------------------------------------------------------------------------------------------------------------------------------------------------------------------------------------------------------------------------------------------------------------------------------------------------------------------------------------------------------------------------------------------------------------------------------------------------------------------------------------------------------------------------------------------------------|
| WORKING MODE       | WIRED CONNECTION                                                                                                                                                                                                                                                                                                                                                                                                                                                                                                                                                                             |
| DIMENSIONS(L*W*H)  | PRODUCT: 325*120*33±1MM                                                                                                                                                                                                                                                                                                                                                                                                                                                                                                                                                                      |
| KEYS               | 66KEYS                                                                                                                                                                                                                                                                                                                                                                                                                                                                                                                                                                                       |
| USB + TAPE-C CABLE | 3.8*1800MM                                                                                                                                                                                                                                                                                                                                                                                                                                                                                                                                                                                   |
| VOLTAGE            | 5V                                                                                                                                                                                                                                                                                                                                                                                                                                                                                                                                                                                           |
| CURRENT            | 280mA MAX                                                                                                                                                                                                                                                                                                                                                                                                                                                                                                                                                                                    |
| LIFE EXPECTANCY    | UP TO 60 MILLION KEYSTROKES                                                                                                                                                                                                                                                                                                                                                                                                                                                                                                                                                                  |
| WEIGHT             | 1.6KG                                                                                                                                                                                                                                                                                                                                                                                                                                                                                                                                                                                        |
| OPERATING SYSTEM   | WINDOWS XP/7/8/10/MAC                                                                                                                                                                                                                                                                                                                                                                                                                                                                                                                                                                        |
| LED EFFECTS        | RGB                                                                                                                                                                                                                                                                                                                                                                                                                                                                                                                                                                                          |
| AVAILABLE COLOURS  | Purple/Blue/Black                                                                                                                                                                                                                                                                                                                                                                                                                                                                                                                                                                            |
| LANGUAGE LAYOUT    | US                                                                                                                                                                                                                                                                                                                                                                                                                                                                                                                                                                                           |
| WARRANTY           | 1 YEAR                                                                                                                                                                                                                                                                                                                                                                                                                                                                                                                                                                                       |
| SWITCH             | HUIMU V3 SWITCH                                                                                                                                                                                                                                                                                                                                                                                                                                                                                                                                                                              |
| FEATURES           | 1.The advantages of the Gasket structure are pure sound and comfortable feel, suitable for intense text entry, code programming and game players  2. Knob design to control RGB light brightness and volume  3. FR4 positioning board makes typing more melodious  4.Five-fold muffler filler to make the sound more pure  5. It supports driver macro customization  6. N-key rollover it support driver and support music rhythm  7. Customized shaft body for smoother pressing  8. RGB backlighting with 20 different backlight modes  9. MDA height keycaps for more comfortable typing |

# 66 Keys

# MDA height keycaps