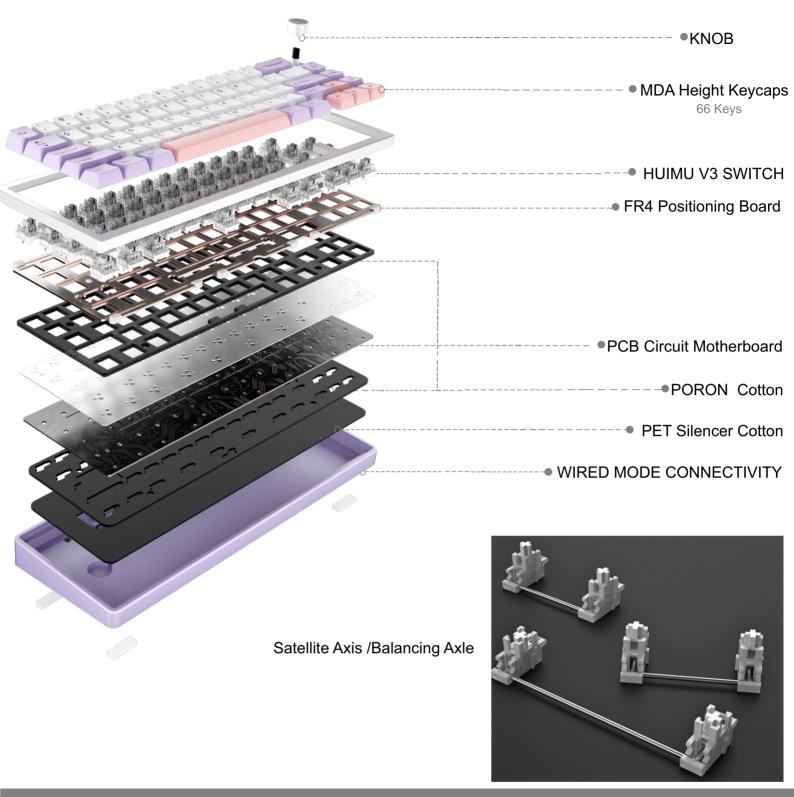

#### **ADVANTAGES:**

- 1. MDA height keycaps
- 2. Gasket structure
- 3. FR4 positioning board
- 4. Multiple noise cancellation filling

REVISED HISTORY Version 1.0

Edited by Amanda 2023.09

ALL ALUMINUM CNC SHELL

GASKEY STRUCTURE

ANODIZATION

66 KEYS

FR4 POSITIONING PLATE

DOUBLE PORON COTTON MUTE

KEYBOARD IXPE SHAFT BOTTOM PAD

FULL SWITCHES HOT-SWAPPABLE