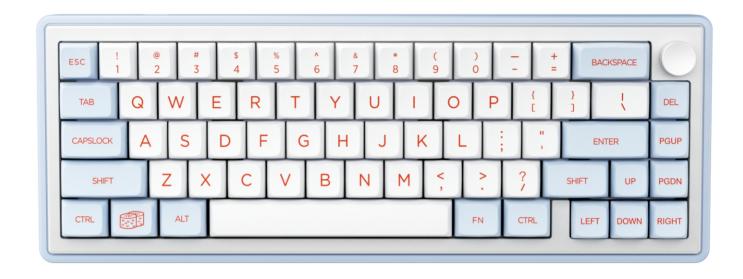

re pure sound and comfortable feel, suitable for intense text entry, code programming and game players  2. Knob design to control RGB light brightness and volume  3. FR4 positioning board makes typing more melodious  4.Five-fold muffler filler to make the sound more pure  5. It supports driver macro customization  6. N-key rollover it support driver and support music rhythm  7. Customized shaft body for smoother pressing  8. RGB backlighting with 20 different backlight modes  9. MDA height keycaps for more comfortable typing |



ALL ALUMINUM CNC SHELL



GASKEY STRUCTURE



ANODIZATION



66 KEYS



FR4 POSITIONING PLATE



DOUBLE PORON COTTON MUTE



KEYBOARD IXPE SHAFT BOTTOM PAD



FULL SWITCHES HOT-SWAPPABLE



MILLION RG



DOUBLE PET BOTTOM PAD



GAMING KEYBOARD LV67



# 66 Keys



# MDA height keycaps

#### Customized shaft



GAMING KEYBOARD LV67



# **Unique Design**



GAMING KEYBOARD LV67

# **PICTURES**