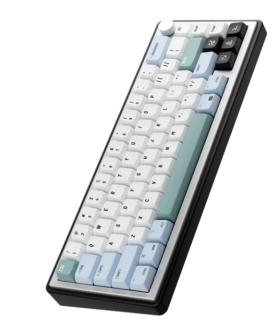

#### **SPECIFICATIONS**

| MODEL              | LV67                                                                                                                                                                                                                                                                                                                                                                                                                                                                                                                                                                                         |
|--------------------|----------------------------------------------------------------------------------------------------------------------------------------------------------------------------------------------------------------------------------------------------------------------------------------------------------------------------------------------------------------------------------------------------------------------------------------------------------------------------------------------------------------------------------------------------------------------------------------------|
| WORKING MODE       | WIRED CONNECTION                                                                                                                                                                                                                                                                                                                                                                                                                                                                                                                                                                             |
| DIMENSIONS(L*W*H)  | PRODUCT: 325*120*33±1MM                                                                                                                                                                                                                                                                                                                                                                                                                                                                                                                                                                      |
| KEYS               | 66KEYS                                                                                                                                                                                                                                                                                                                                                                                                                                                                                                                                                                                       |
| USB + TAPE-C CABLE | 3.8*1800MM                                                                                                                                                                                                                                                                                                                                                                                                                                                                                                                                                                                   |
| VOLTAGE            | 5V                                                                                                                                                                                                                                                                                                                                                                                                                                                                                                                                                                                           |
| CURRENT            | 280mA MAX                                                                                                                                                                                                                                                                                                                                                                                                                                                                                                                                                                                    |
| LIFE EXPECTANCY    | UP TO 60 MILLION KEYSTROKES                                                                                                                                                                                                                                                                                                                                                                                                                                                                                                                                                                  |
| WEIGHT             | 1.6KG                                                                                                                                                                                                                                                                                                                                                                                                                                                                                                                                                                                        |
| OPERATING SYSTEM   | WINDOWS XP/7/8/10/MAC                                                                                                                                                                                                                                                                                                                                                                                                                                                                                                                                                                        |
| LED EFFECTS        | RGB                                                                                                                                                                                                                                                                                                                                                                                                                                                                                                                                                                                          |
| AVAILABLE COLOURS  | Purple/Blue/Black                                                                                                                                                                                                                                                                                                                                                                                                                                                                                                                                                                            |
| LANGUAGE LAYOUT    | US                                                                                                                                                                                                                                                                                                                                                                                                                                                                                                                                                                                           |
| WARRANTY           | 1 YEAR                                                                                                                                                                                                                                                                                                                                                                                                                                                                                                                                                                                       |
| SWITCH             | HUIMU V3 SWITCH                                                                                                                                                                                                                                                                                                                                                                                                                                                                                                                                                                              |
| FEATURES           | 1.The advantages of the Gasket structure are pure sound and comfortable feel, suitable for intense text entry, code programming and game players  2. Knob design to control RGB light brightness and volume  3. FR4 positioning board makes typing more melodious  4.Five-fold muffler filler to make the sound more pure  5. It supports driver macro customization  6. N-key rollover it support driver and support music rhythm  7. Customized shaft body for smoother pressing  8. RGB backlighting with 20 different backlight modes  9. MDA height keycaps for more comfortable typing |

# 66 Keys

# MDA height keycaps