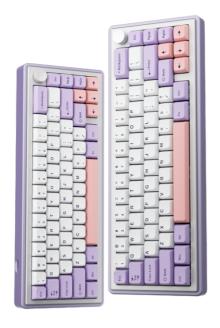

#### **SPECIFICATIONS**

| MODEL              | LV67                                                                                                                                                                                                                                                                                                                                                                                                                                                                                                                                                                                         |
|--------------------|----------------------------------------------------------------------------------------------------------------------------------------------------------------------------------------------------------------------------------------------------------------------------------------------------------------------------------------------------------------------------------------------------------------------------------------------------------------------------------------------------------------------------------------------------------------------------------------------|
| WORKING MODE       | WIRED CONNECTION                                                                                                                                                                                                                                                                                                                                                                                                                                                                                                                                                                             |
| DIMENSIONS(L*W*H)  | PRODUCT: 325*120*33±1MM                                                                                                                                                                                                                                                                                                                                                                                                                                                                                                                                                                      |
| KEYS               | 66KEYS                                                                                                                                                                                                                                                                                                                                                                                                                                                                                                                                                                                       |
| USB + TAPE-C CABLE | 3.8*1800MM                                                                                                                                                                                                                                                                                                                                                                                                                                                                                                                                                                                   |
| VOLTAGE            | 5V                                                                                                                                                                                                                                                                                                                                                                                                                                                                                                                                                                                           |
| CURRENT            | 280mA MAX                                                                                                                                                                                                                                                                                                                                                                                                                                                                                                                                                                                    |
| LIFE EXPECTANCY    | UP TO 60 MILLION KEYSTROKES                                                                                                                                                                                                                                                                                                                                                                                                                                                                                                                                                                  |
| WEIGHT             | 1.6KG                                                                                                                                                                                                                                                                                                                                                                                                                                                                                                                                                                                        |
| OPERATING SYSTEM   | WINDOWS XP/7/8/10/MAC                                                                                                                                                                                                                                                                                                                                                                                                                                                                                                                                                                        |
| LED EFFECTS        | RGB                                                                                                                                                                                                                                                                                                                                                                                                                                                                                                                                                                                          |
| AVAILABLE COLOURS  | Purple/Blue/Black                                                                                                                                                                                                                                                                                                                                                                                                                                                                                                                                                                            |
| LANGUAGE LAYOUT    | US                                                                                                                                                                                                                                                                                                                                                                                                                                                                                                                                                                                           |
| WARRANTY           | 1 YEAR                                                                                                                                                                                                                                                                                                                                                                                                                                                                                                                                                                                       |
| SWITCH             | HUIMU V3 SWITCH                                                                                                                                                                                                                                                                                                                                                                                                                                                                                                                                                                              |
| FEATURES           | 1.The advantages of the Gasket structure are pure sound and comfortable feel, suitable for intense text entry, code programming and game players  2. Knob design to control RGB light brightness and volume  3. FR4 positioning board makes typing more melodious  4.Five-fold muffler filler to make the sound more pure  5. It supports driver macro customization  6. N-key rollover it support driver and support music rhythm  7. Customized shaft body for smoother pressing  8. RGB backlighting with 20 different backlight modes  9. MDA height keycaps for more comfortable typing |

# 66 Keys

# MDA height keycaps