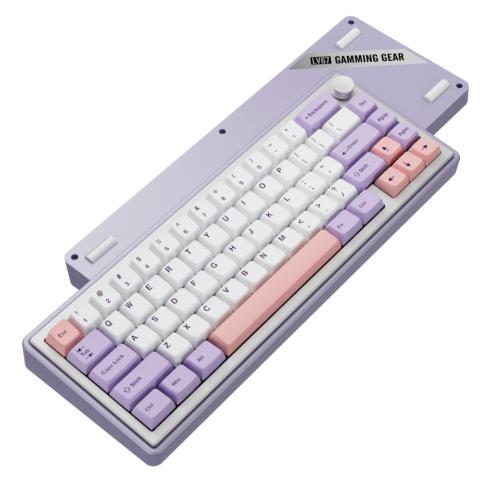

#### **SPECIFICATIONS**

| MODEL              | LV67                                                                                                                                                                                                                                                                                                                                                                                                                                                                                                                                                                                         |
|--------------------|----------------------------------------------------------------------------------------------------------------------------------------------------------------------------------------------------------------------------------------------------------------------------------------------------------------------------------------------------------------------------------------------------------------------------------------------------------------------------------------------------------------------------------------------------------------------------------------------|
| WORKING MODE       | WIRED CONNECTION                                                                                                                                                                                                                                                                                                                                                                                                                                                                                                                                                                             |
| DIMENSIONS(L*W*H)  | PRODUCT: 325*120*33±1MM                                                                                                                                                                                                                                                                                                                                                                                                                                                                                                                                                                      |
| KEYS               | 66KEYS                                                                                                                                                                                                                                                                                                                                                                                                                                                                                                                                                                                       |
| USB + TAPE-C CABLE | 3.8*1800MM                                                                                                                                                                                                                                                                                                                                                                                                                                                                                                                                                                                   |
| VOLTAGE            | 5V                                                                                                                                                                                                                                                                                                                                                                                                                                                                                                                                                                                           |
| CURRENT            | 280mA MAX                                                                                                                                                                                                                                                                                                                                                                                                                                                                                                                                                                                    |
| LIFE EXPECTANCY    | UP TO 60 MILLION KEYSTROKES                                                                                                                                                                                                                                                                                                                                                                                                                                                                                                                                                                  |
| WEIGHT             | 1.6KG                                                                                                                                                                                                                                                                                                                                                                                                                                                                                                                                                                                        |
| OPERATING SYSTEM   | WINDOWS XP/7/8/10/MAC                                                                                                                                                                                                                                                                                                                                                                                                                                                                                                                                                                        |
| LED EFFECTS        | RGB                                                                                                                                                                                                                                                                                                                                                                                                                                                                                                                                                                                          |
| AVAILABLE COLOURS  | Purple/Blue/Black                                                                                                                                                                                                                                                                                                                                                                                                                                                                                                                                                                            |
| LANGUAGE LAYOUT    | US                                                                                                                                                                                                                                                                                                                                                                                                                                                                                                                                                                                           |
| WARRANTY           | 1 YEAR                                                                                                                                                                                                                                                                                                                                                                                                                                                                                                                                                                                       |
| SWITCH             | HUIMU V3 SWITCH                                                                                                                                                                                                                                                                                                                                                                                                                                                                                                                                                                              |
| FEATURES           | 1.The advantages of the Gasket structure are pure sound and comfortable feel, suitable for intense text entry, code programming and game players  2. Knob design to control RGB light brightness and volume  3. FR4 positioning board makes typing more melodious  4.Five-fold muffler filler to make the sound more pure  5. It supports driver macro customization  6. N-key rollover it support driver and support music rhythm  7. Customized shaft body for smoother pressing  8. RGB backlighting with 20 different backlight modes  9. MDA height keycaps for more comfortable typing |

ALL ALUMINUM CNC SHELL

GASKEY STRUCTURE

ANODIZATION

66 KEYS

FR4 POSITIONING PLATE

DOUBLE PORON COTTON MUTE

KEYBOARD IXPE SHAFT BOTTOM PAD

FULL SWITCHES HOT-SWAPPABLE

# 66 Keys

# MDA height keycaps