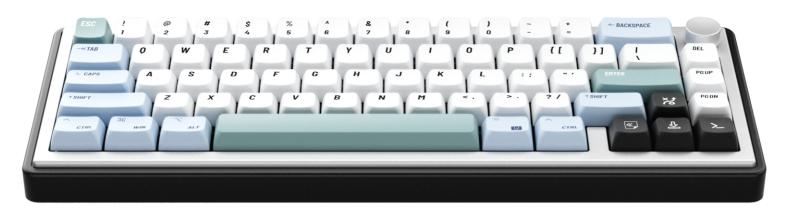

1STPLAYER MECHANICAL KEYBOARD

#### **SPECIFICATIONS**

| MODEL              | LV67                                                                                                                                                                                                                                                                                                                                                                                                                                                                                                                                                                                         |
|--------------------|----------------------------------------------------------------------------------------------------------------------------------------------------------------------------------------------------------------------------------------------------------------------------------------------------------------------------------------------------------------------------------------------------------------------------------------------------------------------------------------------------------------------------------------------------------------------------------------------|
| WORKING MODE       | WIRED CONNECTION                                                                                                                                                                                                                                                                                                                                                                                                                                                                                                                                                                             |
| DIMENSIONS(L*W*H)  | PRODUCT: 325*120*33±1MM                                                                                                                                                                                                                                                                                                                                                                                                                                                                                                                                                                      |
| KEYS               | 66KEYS                                                                                                                                                                                                                                                                                                                                                                                                                                                                                                                                                                                       |
| USB + TAPE-C CABLE | 3.8*1800MM                                                                                                                                                                                                                                                                                                                                                                                                                                                                                                                                                                                   |
| VOLTAGE            | 5V                                                                                                                                                                                                                                                                                                                                                                                                                                                                                                                                                                                           |
| CURRENT            | 280mA MAX                                                                                                                                                                                                                                                                                                                                                                                                                                                                                                                                                                                    |
| LIFE EXPECTANCY    | UP TO 60 MILLION KEYSTROKES                                                                                                                                                                                                                                                                                                                                                                                                                                                                                                                                                                  |
| WEIGHT             | 1.6KG                                                                                                                                                                                                                                                                                                                                                                                                                                                                                                                                                                                        |
| OPERATING SYSTEM   | WINDOWS XP/7/8/10/MAC                                                                                                                                                                                                                                                                                                                                                                                                                                                                                                                                                                        |
| LED EFFECTS        | RGB                                                                                                                                                                                                                                                                                                                                                                                                                                                                                                                                                                                          |
| AVAILABLE COLOURS  | Purple/Blue/Black                                                                                                                                                                                                                                                                                                                                                                                                                                                                                                                                                                            |
| LANGUAGE LAYOUT    | US                                                                                                                                                                                                                                                                                                                                                                                                                                                                                                                                                                                           |
| WARRANTY           | 1 YEAR                                                                                                                                                                                                                                                                                                                                                                                                                                                                                                                                                                                       |
| SWITCH             | HUIMU V3 SWITCH                                                                                                                                                                                                                                                                                                                                                                                                                                                                                                                                                                              |
| FEATURES           | 1.The advantages of the Gasket structure are pure sound and comfortable feel, suitable for intense text entry, code programming and game players  2. Knob design to control RGB light brightness and volume  3. FR4 positioning board makes typing more melodious  4.Five-fold muffler filler to make the sound more pure  5. It supports driver macro customization  6. N-key rollover it support driver and support music rhythm  7. Customized shaft body for smoother pressing  8. RGB backlighting with 20 different backlight modes  9. MDA height keycaps for more comfortable typing |

ALL ALUMINUM CNC SHELL

GASKEY STRUCTURE

ANODIZATION

66 KEYS

FR4 POSITIONING PLATE

DOUBLE PORON COTTON MUTE

KEYBOARD IXPE SHAFT BOTTOM PAD

FULL SWITCHES HOT-SWAPPABLE

MILLION RG

DOUBLE PET BOTTOM PAD

GAMING KEYBOARD LV67

# 66 Keys

# MDA height keycaps

#### Customized shaft

GAMING KEYBOARD LV67

# **Unique Design**

GAMING KEYBOARD LV67