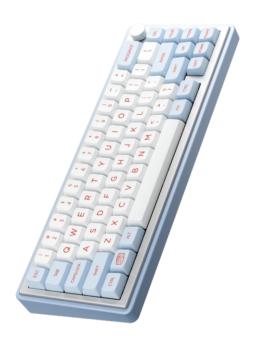

#### **SPECIFICATIONS**

| MODEL              | LV67                                                                                                                                                                                                                                                                                                                                                                                                                                                                                                                                                                                         |
|--------------------|----------------------------------------------------------------------------------------------------------------------------------------------------------------------------------------------------------------------------------------------------------------------------------------------------------------------------------------------------------------------------------------------------------------------------------------------------------------------------------------------------------------------------------------------------------------------------------------------|
| WORKING MODE       | WIRED CONNECTION                                                                                                                                                                                                                                                                                                                                                                                                                                                                                                                                                                             |
| DIMENSIONS(L*W*H)  | PRODUCT: 325*120*33±1MM                                                                                                                                                                                                                                                                                                                                                                                                                                                                                                                                                                      |
| KEYS               | 66KEYS                                                                                                                                                                                                                                                                                                                                                                                                                                                                                                                                                                                       |
| USB + TAPE-C CABLE | 3.8*1800MM                                                                                                                                                                                                                                                                                                                                                                                                                                                                                                                                                                                   |
| VOLTAGE            | 5V                                                                                                                                                                                                                                                                                                                                                                                                                                                                                                                                                                                           |
| CURRENT            | 280mA MAX                                                                                                                                                                                                                                                                                                                                                                                                                                                                                                                                                                                    |
| LIFE EXPECTANCY    | UP TO 60 MILLION KEYSTROKES                                                                                                                                                                                                                                                                                                                                                                                                                                                                                                                                                                  |
| WEIGHT             | 1.6KG                                                                                                                                                                                                                                                                                                                                                                                                                                                                                                                                                                                        |
| OPERATING SYSTEM   | WINDOWS XP/7/8/10/MAC                                                                                                                                                                                                                                                                                                                                                                                                                                                                                                                                                                        |
| LED EFFECTS        | RGB                                                                                                                                                                                                                                                                                                                                                                                                                                                                                                                                                                                          |
| AVAILABLE COLOURS  | Purple/Blue/Black                                                                                                                                                                                                                                                                                                                                                                                                                                                                                                                                                                            |
| LANGUAGE LAYOUT    | US                                                                                                                                                                                                                                                                                                                                                                                                                                                                                                                                                                                           |
| WARRANTY           | 1 YEAR                                                                                                                                                                                                                                                                                                                                                                                                                                                                                                                                                                                       |
| SWITCH             | HUIMU V3 SWITCH                                                                                                                                                                                                                                                                                                                                                                                                                                                                                                                                                                              |
| FEATURES           | 1.The advantages of the Gasket structure are pure sound and comfortable feel, suitable for intense text entry, code programming and game players  2. Knob design to control RGB light brightness and volume  3. FR4 positioning board makes typing more melodious  4.Five-fold muffler filler to make the sound more pure  5. It supports driver macro customization  6. N-key rollover it support driver and support music rhythm  7. Customized shaft body for smoother pressing  8. RGB backlighting with 20 different backlight modes  9. MDA height keycaps for more comfortable typing |

# 66 Keys

# MDA height keycaps