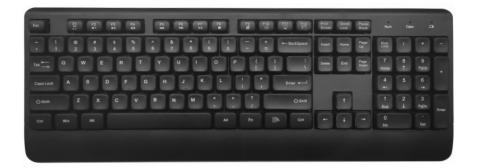

## **SPECIFICATIONS**

| MODEL              | KM3 (KEYBOARD)             |
|--------------------|----------------------------|
| DIMENSIONS(L*W*H)  | 434.23*158.46*27.23MM±1MM  |
| KEYS               | 104                        |
| USB CABLE          | 1650MM PVC WIRE            |
| OPERATING CURRENT  | ≤100MA                     |
| OPERATING VOLTAGE  | +5V±0.5V                   |
| SYSTEM REQUIREMENT | WINDOWS XP/WIN7/WIN8/WIN10 |