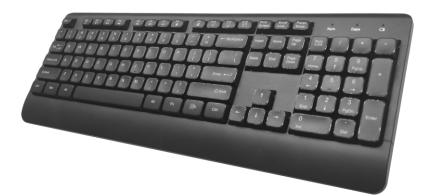

## **SPECIFICATIONS**

| MODEL              | KM3 (KEYBOARD)             |
|--------------------|----------------------------|
| DIMENSIONS(L*W*H)  | 434.23*158.46*27.23MM±1MM  |
| KEYS               | 104                        |
| USB CABLE          | 1650MM PVC WIRE            |
| OPERATING CURRENT  | ≤100MA                     |
| OPERATING VOLTAGE  | +5V±0.5V                   |
| SYSTEM REQUIREMENT | WINDOWS XP/WIN7/WIN8/WIN10 |