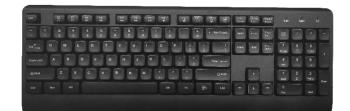

## **SPECIFICATIONS**

| MODEL              | KM3 (KEYBOARD)             |
|--------------------|----------------------------|
| DIMENSIONS(L*W*H)  | 434.23*158.46*27.23MM±1MM  |
| KEYS               | 104                        |
| USB CABLE          | 1650MM PVC WIRE            |
| OPERATING CURRENT  | ≤100MA                     |
| OPERATING VOLTAGE  | +5V±0.5V                   |
| SYSTEM REQUIREMENT | WINDOWS XP/WIN7/WIN8/WIN10 |